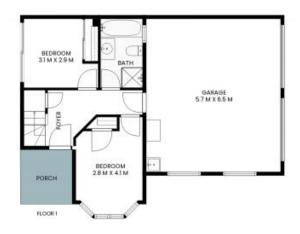

## Property Features:

- Three spacious bedrooms, all with built-in wardrobes
- Master bedroom featuring an ensuite and serene views
- Two sleek and modern bathrooms
- Open-plan living and dining areas with abundant natural light

**Jake Smith** 0423 284 610

INTERNAL: 106sqm EXTERNAL: 49sqm

12

PLEASE NOTE: These Floorplan + Site Plans have been generated for marketing purposes and are to be used as a guide only. While all care is taken, no guarantee can be given in respect of accuracy, sizes and dimensions are approximate, actual may vary.