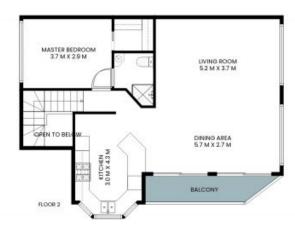

## Property Features:

- Three spacious bedrooms, all with built-in wardrobes
- Master bedroom featuring an ensuite and serene views
- Two sleek and modern bathrooms
- Open-plan living and dining areas with abundant natural light

**Jake Smith** 0423 284 610

INTERNAL: 106sqm EXTERNAL: 49sqm

12

PLEASE NOTE: These Floorplan + Site Plans have been generated for marketing purposes and are to be used as a guide only. While all care is taken, no guarantee can be given in respect of accuracy, sizes and dimensions are approximate, actual may vary.