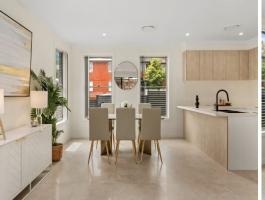

- Open plan spacious living, dining and kitchen with an alfresco entertaining area
- Four bedrooms, two with ensuites, built-in wardrobes, main with walk-in robe
- Designer kitchen w/gas cooktop, stone benches, dishwasher and ample storage
- Under-stair storage, powder room, large laundry with storage and workspace
- Ducted air-conditioning, video intercom, premium finishes, functional layout
- Small grassed pet-friendly area at the rear, water tank, prime corner position
- Double garage w/internal access, extra off-street parking, landscaped gardens
- Close to Anzac Park, Engadine leisure centre, shops, schools and transport