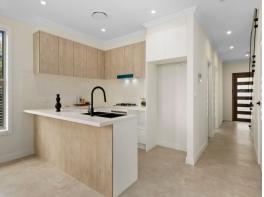

- Open plan spacious living, dining and kitchen with an alfresco entertaining area
- Four bedrooms, two with ensuites, built-in wardrobes, main with walk-in robe
- Designer kitchen w/gas cooktop, stone benches, dishwasher and ample storage
- Under-stair storage, powder room, large laundry with storage and workspace
- Ducted air-conditioning, video intercom, premium finishes, functional layout
- Small grassed pet-friendly area at the rear, water tank, prime corner position
- Double garage w/internal access, extra off-street parking, landscaped gardens
- Close to Anzac Park, Engadine leisure centre, shops, schools and transport