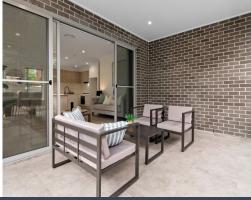

- Open plan spacious living, dining and kitchen with an alfresco entertaining area
- Four bedrooms, two with ensuites, built-in wardrobes, main with walk-in robe
- Designer kitchen w/gas cooktop, stone benches, dishwasher and ample storage
- Under-stair storage, powder room, large laundry with storage and workspace
- Ducted air-conditioning, video intercom, premium finishes, functional layout
- Small grassed pet-friendly area at the rear, water tank, prime corner position
- Double garage w/internal access, extra off-street parking, landscaped gardens
- Close to Anzac Park, Engadine leisure centre, shops, schools and transport