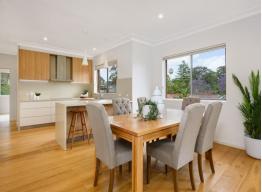

- 850m stroll to Lindfield rail, Harris Farm, IGA, eateries, and boutiques
- In popular Lindfield Public School and Killara High School catchments
- 195sqm approx. on title, in tightly held full brick apartment of 10 units
- Light, bright, and open living and dining on a spectacular scale with balcony
- Open stone kitchen designed with abundant storage and large breakfast bar
- Induction cooktop, oven, dishwasher, microwave hutch, lots of counter space Three large bedrooms, two with built-in robes, huge master with ensuite
- Luxurious bathrooms, concealed cisterns, showers, oval bath, on-trend vanities