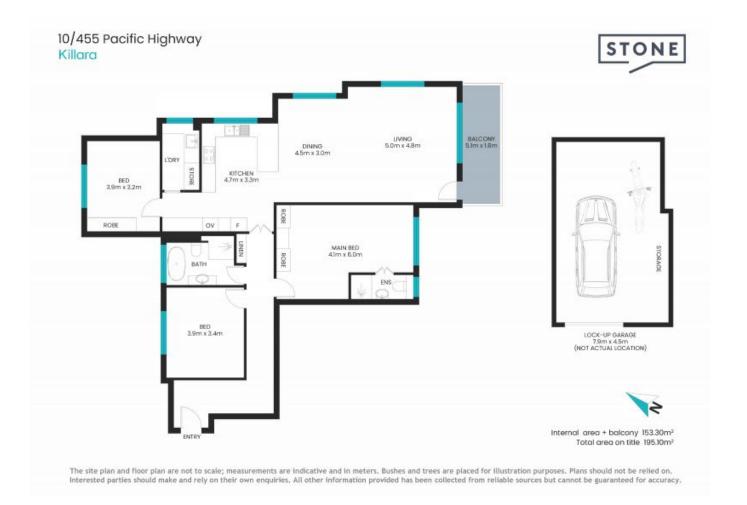

## Oversized north-east facing top floor apartment in tightly-held block

Experience apartment living like never before. Step into a stunning oasis that redefines spaciousness, boasting an impressive 195sqm of total space. This elevated single-layout apartment takes "house-like" living to an extraordinary level and features a colossal garage.

- 850m stroll to Lindfield rail, Harris Farm, IGA, eateries, and boutiques
- In popular Lindfield Public School and Killara High School catchments
- 195sqm approx. on title, in tightly held full brick apartment of 10 units
- Light, bright, and open living and dining on a spectacular scale with balcony
- Open stone kitchen designed with abundant storage and large breakfast bar
- Induction cooktop, oven, dishwasher, microwave hutch, lots of counter space Three large bedrooms, two with built-in robes, huge master with ensuite
- Luxurious bathrooms, concealed cisterns, showers, oval bath, on-trend vanities