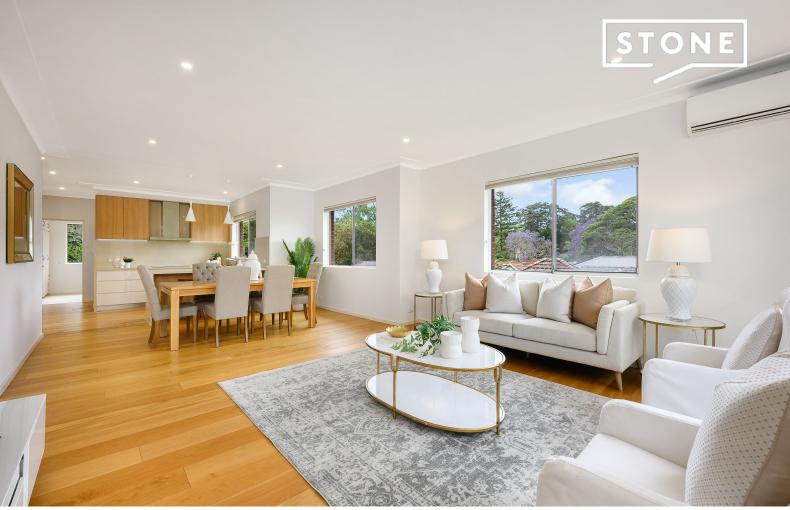

## Oversized north-east facing top floor apartment in tightly-held block

Experience apartment living like never before. Step into a stunning oasis that redefines spaciousness, boasting an impressive 195sqm of total space. This elevated single-layout apartment takes "house-like" living to an extraordinary level and features a colossal garage.

- 850m stroll to Lindfield rail, Harris Farm, IGA, eateries, and boutiques
- In popular Lindfield Public School and Killara High School catchments
- 195sqm approx. on title, in tightly held full brick apartment of 10 units
- Light, bright, and open living and dining on a spectacular scale with balcony
- Open stone kitchen designed with abundant storage and large breakfast bar
- Induction cooktop, oven, dishwasher, microwave hutch, lots of counter space Three large bedrooms, two with built-in robes, huge master with ensuite
- Luxurious bathrooms, concealed cisterns, showers, oval bath, on-trend vanities