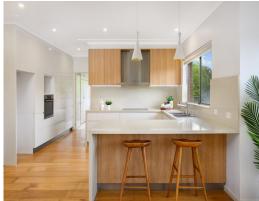

- 850m stroll to Lindfield rail, Harris Farm, IGA, eateries, and boutiques
- In popular Lindfield Public School and Killara High School catchments
- 195sqm approx. on title, in tightly held full brick apartment of 10 units
- Light, bright, and open living and dining on a spectacular scale with balcony
- Open stone kitchen designed with abundant storage and large breakfast bar
- Induction cooktop, oven, dishwasher, microwave hutch, lots of counter space Three large bedrooms, two with built-in robes, huge master with ensuite
- Luxurious bathrooms, concealed cisterns, showers, oval bath, on-trend vanities