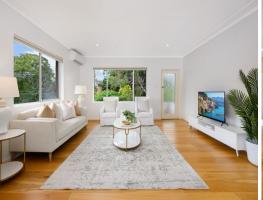

## Oversized north-east facing top floor apartment in tightly-held block

Experience apartment living like never before. Step into a stunning oasis that redefines spaciousness, boasting an impressive 195sqm of total space. This elevated single-layout apartment takes "house-like" living to an extraordinary level and features a colossal garage.

- 850m stroll to Lindfield rail, Harris Farm, IGA, eateries, and boutiques
- In popular Lindfield Public School and Killara High School catchments
- 195sqm approx. on title, in tightly held full brick apartment of 10 units
- Light, bright, and open living and dining on a spectacular scale with balcony
- Open stone kitchen designed with abundant storage and large breakfast bar
- Induction cooktop, oven, dishwasher, microwave hutch, lots of counter space Three large bedrooms, two with built-in robes, huge master with ensuite
- Luxurious bathrooms, concealed cisterns, showers, oval bath, on-trend vanities