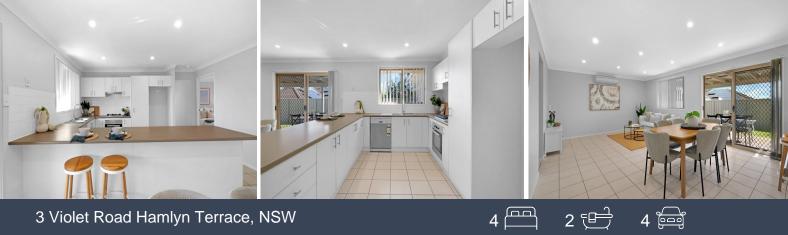

- Spacious Main bedroom with renovated ensuite & walk in robe
- Remaining bedrooms all come with built in robes
- Open plan kitchen with quality appliances and plenty of cupboard storage
- Choices of formal and informal living areas making versatile floorplan
- Recently renovated, painting to entire home plus new light fittings
- All the comforts of air-conditioning and brand-new ceiling fans throughout
- Under cover alfresco entertaining area
- Fully fenced, large grassy back yard, perfect for the kids and pets