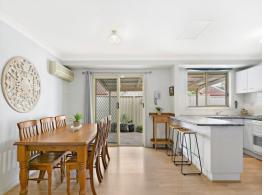

- Well presented interiors include open lounge and dining zone with outdoor flow
- Generous undercover entertaining area, private rear courtyard and garden shed
- Spacious U-shaped kitchen well-appointed with gas cooktop and ample storage
- Accommodation of three double sized bedrooms, two feature built-in wardrobes
- Family bathroom provides separate bathtub and shower, two separate toilets
- Ceiling fans, air conditioning, gas bayonets, single garage has internal access
- Superb opportunity and potential to further renovate, personalise and add value