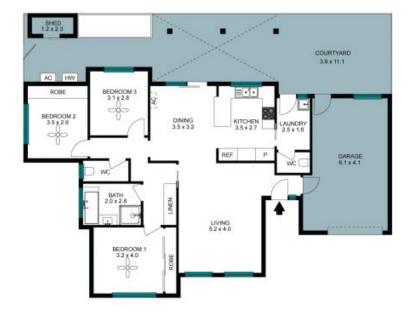

- Well presented interiors include open lounge and dining zone with outdoor flow
- Generous undercover entertaining area, private rear courtyard and garden shed
- Spacious U-shaped kitchen well-appointed with gas cooktop and ample storage
- Accommodation of three double sized bedrooms, two feature built-in wardrobes
- Family bathroom provides separate bathtub and shower, two separate toilets
- Ceiling fans, air conditioning, gas bayonets, single garage has internal access
- Superb opportunity and potential to further renovate, personalise and add value

## 1/6 Platypus Close Figtree

The floor plan is not to scale; measurements are indicative and in metres. All features included in this 3D plan are for inspiration purposes only.

This is not an exact replica of the property or the position of exterior elements. Plans should not be relied on. Interested parties should make and rely on their own enquiries.