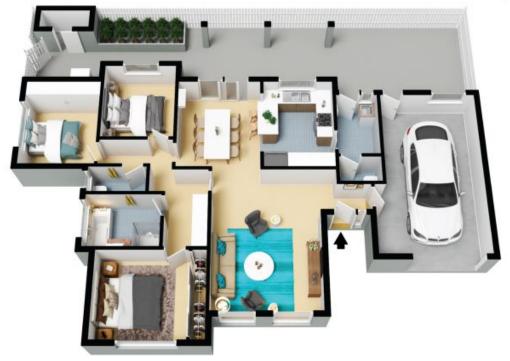

- Well presented interiors include open lounge and dining zone with outdoor flow
- Generous undercover entertaining area, private rear courtyard and garden shed
- Spacious U-shaped kitchen well-appointed with gas cooktop and ample storage
- Accommodation of three double sized bedrooms, two feature built-in wardrobes
- Family bathroom provides separate bathtub and shower, two separate toilets
- Ceiling fans, air conditioning, gas bayonets, single garage has internal access
- Superb opportunity and potential to further renovate, personalise and add value

## 1/6 Platypus Close Figtree

The floor plan is not to scale; measurements are indicative and in metres. All features included in this 3D plan are for inspiration purposes only.

This is not an exact replica of the property or the position of exterior elements. Plans should not be relied on. Interested parties should make and rely on their own enquiries.