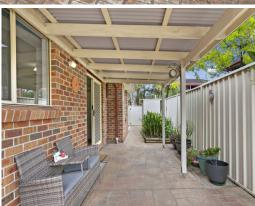

- Well presented interiors include open lounge and dining zone with outdoor flow
- Generous undercover entertaining area, private rear courtyard and garden shed
- Spacious U-shaped kitchen well-appointed with gas cooktop and ample storage
- Accommodation of three double sized bedrooms, two feature built-in wardrobes
- Family bathroom provides separate bathtub and shower, two separate toilets
- Ceiling fans, air conditioning, gas bayonets, single garage has internal access
- Superb opportunity and potential to further renovate, personalise and add value