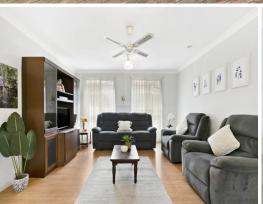

- Well presented interiors include open lounge and dining zone with outdoor flow
- Generous undercover entertaining area, private rear courtyard and garden shed
- Spacious U-shaped kitchen well-appointed with gas cooktop and ample storage
- Accommodation of three double sized bedrooms, two feature built-in wardrobes
- Family bathroom provides separate bathtub and shower, two separate toilets
- Ceiling fans, air conditioning, gas bayonets, single garage has internal access
- Superb opportunity and potential to further renovate, personalise and add value