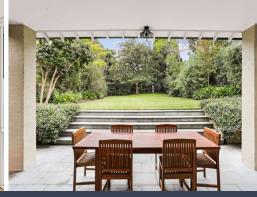

- Expansive free flowing kitchen, dining and living, north-to-rear aspect
- Large alfresco entertaining area leading onto a level an idyllic garden oasis
- Master bedroom with newly renovated ensuite
- Generously sized bedrooms, all with built in robes and feature chandeliers
- High end kitchen, induction cooktop, two AEG dishwashers
- Gracefully proportioned modern bathroom with double basin and bathtub
- Immaculately hedged for privacy, with a blissful grassed yard
- Luxurious recent renovation, solid Tasmanian oak timber flooring