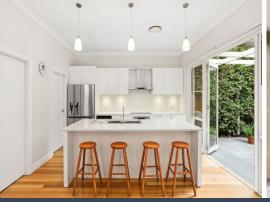

- Expansive free flowing kitchen, dining and living, north-to-rear aspect
- Large alfresco entertaining area leading onto a level an idyllic garden oasis
- Master bedroom with newly renovated ensuite
- Generously sized bedrooms, all with built in robes and feature chandeliers
- High end kitchen, induction cooktop, two AEG dishwashers
- Gracefully proportioned modern bathroom with double basin and bathtub
- Immaculately hedged for privacy, with a blissful grassed yard
- Luxurious recent renovation, solid Tasmanian oak timber flooring