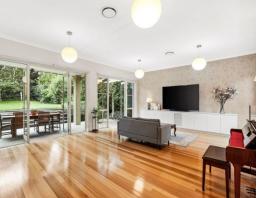

- Expansive free flowing kitchen, dining and living, north-to-rear aspect
- Large alfresco entertaining area leading onto a level an idyllic garden oasis
- Master bedroom with newly renovated ensuite
- Generously sized bedrooms, all with built in robes and feature chandeliers
- High end kitchen, induction cooktop, two AEG dishwashers
- Gracefully proportioned modern bathroom with double basin and bathtub
- Immaculately hedged for privacy, with a blissful grassed yard
- Luxurious recent renovation, solid Tasmanian oak timber flooring