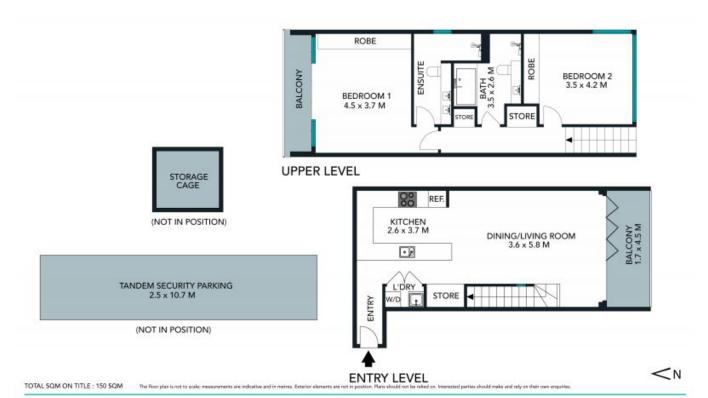

- Enormous, light-filled open-plan living and dining area, seamlessly extending to a spacious entertainer's terrace
- Impressive terrace, perfect for hosting gatherings or enjoying outdoor living
- Stylish kitchen featuring abundant storage, Caesarstone benchtops, Bosch gas cooktop, and dishwasher.
- Generously sized bedrooms with built-in wardrobes
- Master bedroom with ensuite and access to a private balcony
- Contemporary bathroom with a separate bathtub
- Just footsteps to supermarkets, Manly Cove Beach, Manly Wharf, and Manly Beach
- Internal laundry facilities for added convenience

## Inspect:

Price: \$1300 per week pw

**Bond:** \$4,800 **Available Date:** 08/11/2024

Rodney Scurrell 0499 268 455

**Nathan McKeown** 

0449 841 991

UPPER LEVEL

The floor plan is not to scale: measurements are indicative and in matters. All features included in this 3D plan are for impiration purposes only. This is not an exact replics of the property or the position of extentor elements. Plans should not be refield on, interested parties should make and rely on their own enquiries.