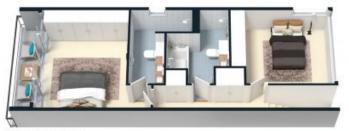

- Enormous, light-filled open-plan living and dining area, seamlessly extending to a spacious entertainer's terrace
- Impressive terrace, perfect for hosting gatherings or enjoying outdoor living
- Stylish kitchen featuring abundant storage, Caesarstone benchtops, Bosch gas cooktop, and dishwasher.
- Generously sized bedrooms with built-in wardrobes
- Master bedroom with ensuite and access to a private balcony
- Contemporary bathroom with a separate bathtub
- Just footsteps to supermarkets, Manly Cove Beach, Manly Wharf, and Manly Beach
- Internal laundry facilities for added convenience

## Inspect:

Price: \$1300 per week pw

**Bond:** \$4,800 **Available Date:** 08/11/2024

Rodney Scurrell 0499 268 455

**Nathan McKeown** 

0449 841 991

UPPER LEVEL

The floor plan is not to scale: measurements are indicative and in matters. All features included in this 3D plan are for impiration purposes only. This is not an exact replics of the property or the position of extentor elements. Plans should not be refield on, interested parties should make and rely on their own enquiries.