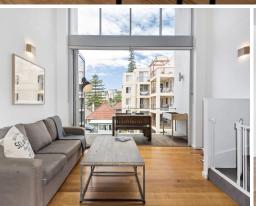

## Luxurious Sunlit Residence with Expansive Terraces in the Heart of Manly

From its expansive interiors and sleek modern finishes to sun-soaked balconies and a prime location, this stunning residence in 'The Kai' offers the ultimate Manly lifestyle. Set atop a secure building with lift access, it's just steps from the Wharf, beaches, and all the vibrant amenities Manly has to offer.

- Enormous, light-filled open-plan living and dining area, seamlessly extending to a spacious entertainer's terrace
- Impressive terrace, perfect for hosting gatherings or enjoying outdoor living
- Stylish kitchen featuring abundant storage, Caesarstone benchtops, Bosch gas cooktop, and dishwasher.
- Generously sized bedrooms with built-in wardrobes
- Master bedroom with ensuite and access to a private balcony
- Contemporary bathroom with a separate bathtub
- Just footsteps to supermarkets, Manly Cove Beach, Manly Wharf, and Manly Beach
- Internal laundry facilities for added convenience