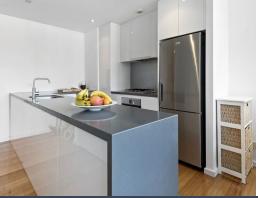

- Enormous, light-filled open-plan living and dining area, seamlessly extending to a spacious entertainer's terrace
- Impressive terrace, perfect for hosting gatherings or enjoying outdoor living
- Stylish kitchen featuring abundant storage, Caesarstone benchtops, Bosch gas cooktop, and dishwasher.
- Generously sized bedrooms with built-in wardrobes
- Master bedroom with ensuite and access to a private balcony
- Contemporary bathroom with a separate bathtub
- Just footsteps to supermarkets, Manly Cove Beach, Manly Wharf, and Manly Beach
- Internal laundry facilities for added convenience