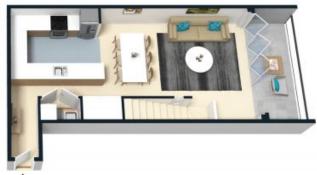

- Enormous, light-filled open-plan living and dining area, seamlessly extending to a spacious entertainer's terrace
- Impressive terrace, perfect for hosting gatherings or enjoying outdoor living
- Stylish kitchen featuring abundant storage, Caesarstone benchtops, Bosch gas cooktop, and dishwasher.
- Generously sized bedrooms with built-in wardrobes
- Master bedroom with ensuite and access to a private balcony
- Contemporary bathroom with a separate bathtub
- Just footsteps to supermarkets, Manly Cove Beach, Manly Wharf, and Manly Beach
- Internal laundry facilities for added convenience

## Inspect:

Price: \$1300 per week pw

**Bond:** \$4,800 **Available Date:** 08/11/2024

Rodney Scurrell 0499 268 455

**Nathan McKeown** 

0449 841 991

UPPER LEVEL

The floor plan is not to scale: measurements are indicative and in matters. All features included in this 3D plan are for impiration purposes only. This is not an exact replics of the property or the position of extentor elements. Plans should not be refield on, interested parties should make and rely on their own enquiries.