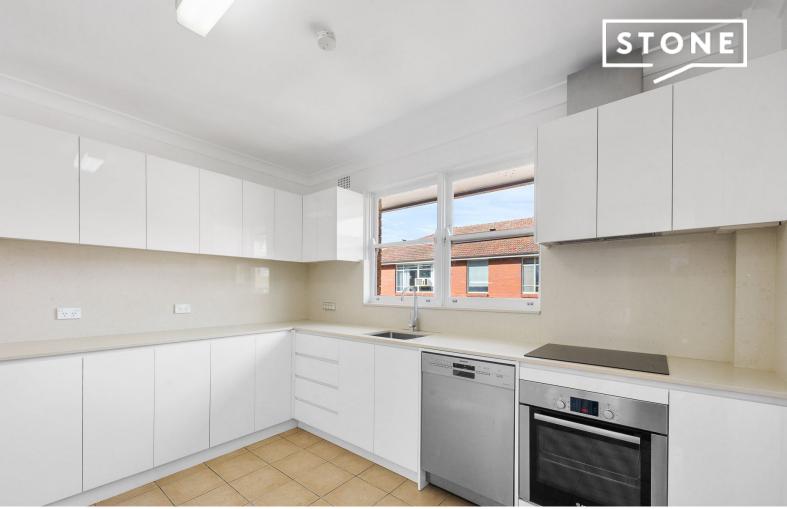

## Quality, Convenience, Comfort!

Modern Interiors throughout, this sun lit top floor apartment is situated within a fantastic location,

- Modern kitchen with plenty of storage throughout including induction cook top and stainless steel dishwasher.
- Open plan living and dining area flowing out to a tiled balcony.
- Updated family bathroom with separate bath tub and shower.
- Two good sized bedrooms both with built-ins.
- Split system air conditioning present in main bedroom and lounge.
- Large single lock-up garage.
- School Catchments for Cheltenham Girls High School (approx. 3.1 km) Epping Boys High School (approx. 2.5 km) and Carlingford High School (approx. 4.8 km)