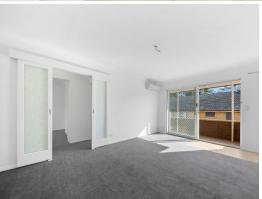

## Quality, Convenience, Comfort!

Modern Interiors throughout, this sun lit top floor apartment is situated within a fantastic location,

- Modern kitchen with plenty of storage throughout including induction cook top and stainless steel dishwasher.
- Open plan living and dining area flowing out to a tiled balcony.
- Updated family bathroom with separate bath tub and shower.
- Two good sized bedrooms both with built-ins.
- Split system air conditioning present in main bedroom and lounge.
- Large single lock-up garage.
- School Catchments for Cheltenham Girls High School (approx. 3.1 km) Epping Boys High School (approx. 2.5 km) and Carlingford High School (approx. 4.8 km)