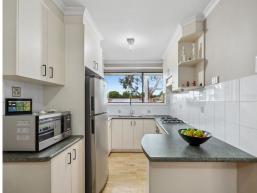

Separate living and dining areas....

Kitchen features ample storage space, electric oven and gas cooktop....

All bedrooms with built in robes....

Located a short drive to the local Evatt Shops and a 5-10 minute drive into Belconnen Town...