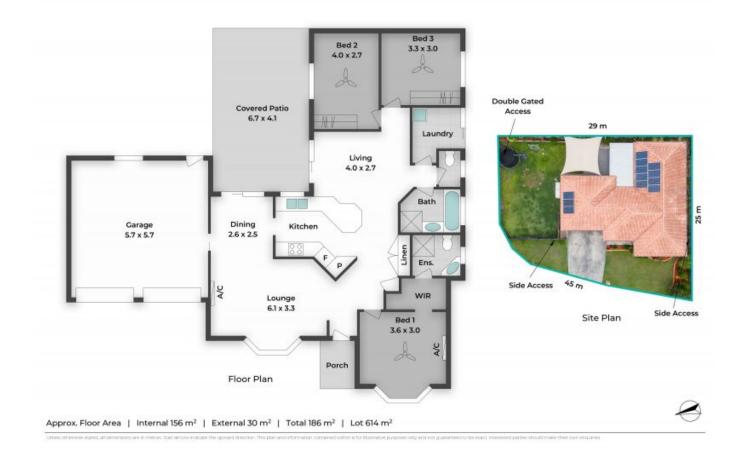

This layout offers so much with 3 bedrooms, 2 bathrooms, separate lounge and dining areas with 2 x sliding door external access to the covered private entertaining area overlooking the open greenspace perfect for the kids and pets to play or even a shed or caravan.