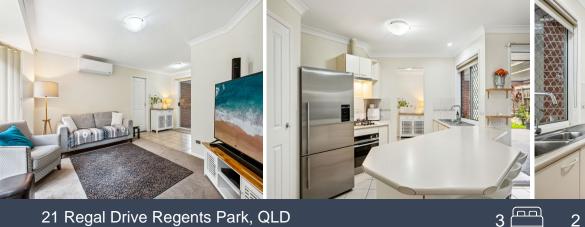

This layout offers so much with 3 bedrooms, 2 bathrooms, separate lounge and dining areas with 2 x sliding door external access to the covered private entertaining area overlooking the open greenspace perfect for the kids and pets to play or even a shed or caravan.