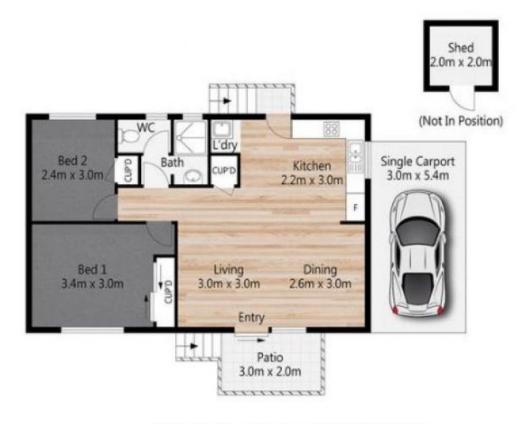

## DON'T MISS THIS PERFECT VILLA!

This two bedroom villa is situated in "The Lodge" a quiet secure complex at Stapylton.

- \* Pool and tennis court on site
- \* Combined Lounge dining area
- \* Ducted air conditioning
- \* Large veranda
- \* Carport attached
- \* Modern spacious kitchen
- \* Bathroom with separate toilet
- \* Garden shed
- \* Two spacious bedrooms with built in robes

Situated minutes to the M1, schools, shops and parks this is the perfect place to live and work.

With terrific facilities in the complex including a swimming pool, BBQ facilities and tennis court.

**Price:** \$400 pw **Available Date:** 25/10/2024