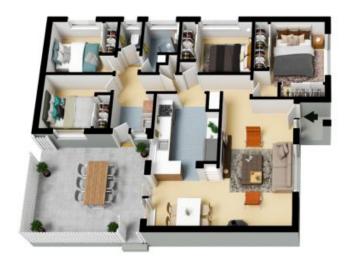

## Charming Family Haven in Eden Park!

Welcome to 140 Tenth Avenue, this cherished 2-acre Jennings built home that has been lovingly maintained by the same family since 1978. This charming home features 4 spacious bedrooms and a cozy living area, perfect for creating lasting memories with loved ones.

Price: Under Contract

**Dean Zammit** 0405 140 704

The floor plan is not to scale; measurements are indicative and in metres. All features included in this 3D plan are for inspiration purposes only.

This is not an exact replica of the property or the position of exterior elements. Plans should not be relied on. Interested parties should make and rely on their own enquiries.