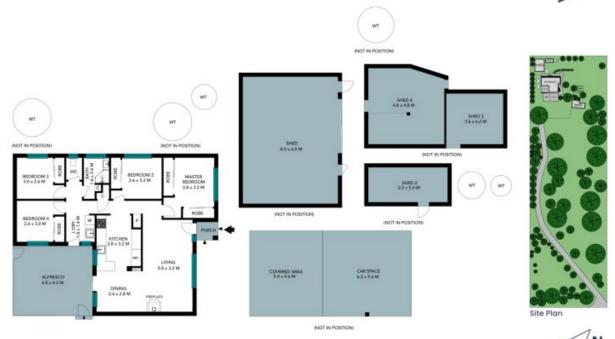

The property boasts a large shed with a convenient mezzanine, providing ample storage or workshop space for all your hobbies and projects. Surrounded by lush greenery, this expansive block offers endless opportunities for outdoor activities, gardening, or simply enjoying the tranquillity of country living.

## 140 Tenth Avenue Eden Park

The site plan and floor plan are not to scale; measurements are indicative and in metres. Bushes and trees are placed for illustration purposes. Plans should not be relied on. Interested parties should make and rely on their own enquiries. All other information provided has been collected from reliable sources but cannot be guaranteed for accuracy.