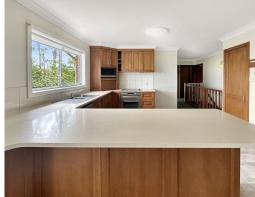

## Featuring:

- Open plan lounge and dinning area with air-conditioning and near new carpet
- Large kitchen with updated appliances, dishwasher and loads of storage
- Upstairs bedrooms are carpeted with built-in robes
- Bathroom with oversized vanity for additional storage
- Downstairs is a versatile space with laundry, bathroom and a further 2 bedrooms
- Larger of the two bedrooms downstairs has a kitchenette perfect for a guest room or teenagers retreat
- Low maintenance yard with large garden shed, rain water tank for the gardens and a gazebo with outdoor spa bath
- Remote single garage with internal access