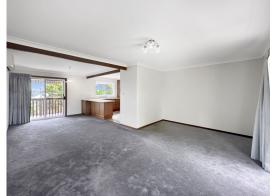

## Featuring:

- Open plan lounge and dinning area with air-conditioning and near new carpet
- Large kitchen with updated appliances, dishwasher and loads of storage
- Upstairs bedrooms are carpeted with built-in robes
- Bathroom with oversized vanity for additional storage
- Downstairs is a versatile space with laundry, bathroom and a further 2 bedrooms
- Larger of the two bedrooms downstairs has a kitchenette perfect for a guest room or teenagers retreat
- Low maintenance yard with large garden shed, rain water tank for the gardens and a gazebo with outdoor spa bath
- Remote single garage with internal access