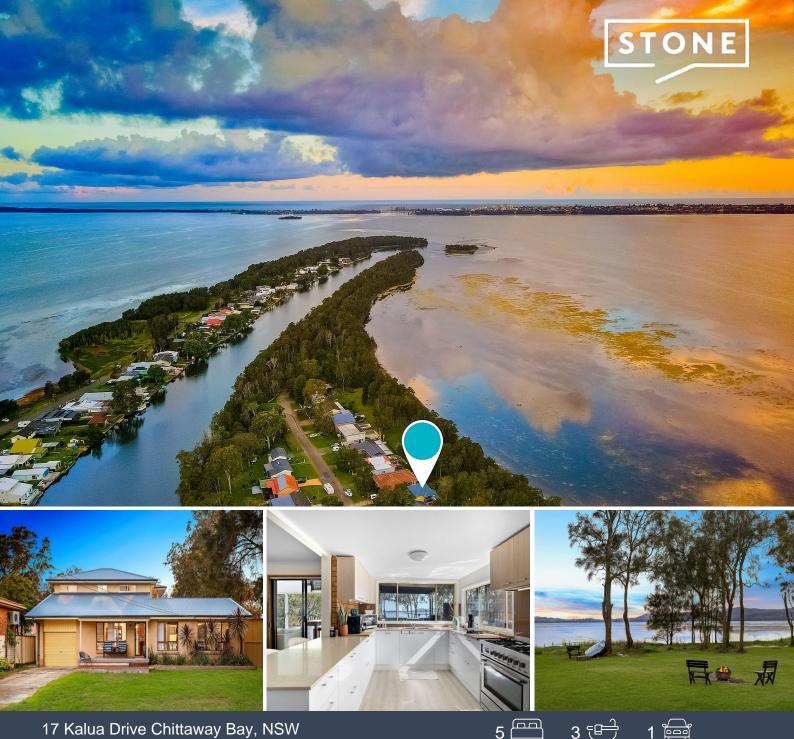

## Lakefront Retreat with Unmatched Views

Price:

\$1,000,000-\$1,100,000

Nestled on a rare lakefront reserve with breathtaking views of Tuggerah Lake, this newly renovated 4-5 bedroom home offers the ultimate coastal sanctuary. Built to impress, it combines modern luxury with a peaceful lakeside setting, providing the perfect blend of relaxation and convenience.

Upon arrival, you'll appreciate the ample off-street parking and versatile storage space. Inside, the thoughtfully designed floorplan showcases open plan living, dining, and kitchen areas on the ground floor. These spaces flow seamlessly to the sunlit bedrooms, a beautifully renovated main bathroom, and a modern laundry. The enclosable sunroom, overlooking the tranquil lake, is ideal for unwinding during lazy afternoons while enjoying the serene water views.

With direct access to the lakefront reserve, you can make the most of the endless lifestyle opportunities available, whether it's kayaking across to The Entrance or enjoying scenic walks along the lake's edge. Located in a quiet, family-friendly street, this stunning home offers a private oasis while being just minutes away from shops, schools, beautiful bea...