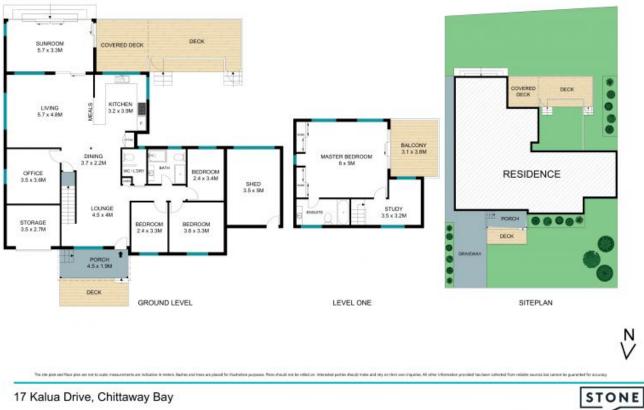

Upon arrival, you'll appreciate the ample off-street parking and versatile storage space. Inside, the thoughtfully designed floorplan showcases open plan living, dining, and kitchen areas on the ground floor. These spaces flow seamlessly to the sunlit bedrooms, a beautifully renovated main bathroom, and a modern laundry. The enclosable sunroom, overlooking the tranquil lake, is ideal for unwinding during lazy afternoons while enjoying the serene water views.