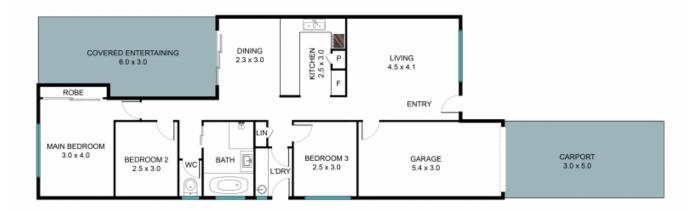

## 1/38 Francisco Cres, Rosemeadow NSW 2560

The floor plan is not to scale, measurements and in metres. Exterior elements are not in position. Plans should not be relied on. Interested parties should make and rely on their own enquiries. All other information provided has been collected from reliable sources but cannot be guaranteed for accuracy.