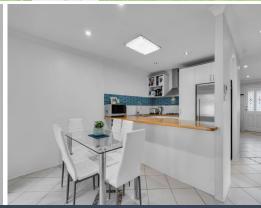

## The perfect start

This three-bedroom duplex is perfect for families or anyone seeking a low-maintenance lifestyle with the added luxury of a sparkling pool.

As you enter, you're welcomed into a spacious living area with tiled floors and ducted air conditioning. The open-plan kitchen and dining space is designed with both functionality and style, featuring a tiled splashback, quality appliances, gas cooking, and plenty of storage. The adjoining dining area makes it easy to enjoy meals together or entertain guests.