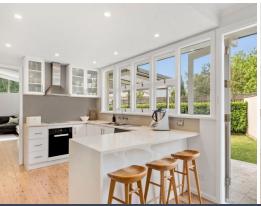

- Rendered brick facade and timber floorboards throughout
- Open plan living/dining with high ceilings, exposed beams and ceiling fan, extending out onto north-facing terrace via French doors
- Contemporary Caesarstone kitchen with breakfast bar and European appliances including Miele induction cooktop
- Air-conditioned casual living/meals adjacent to kitchen with French doors out to terrace and garden