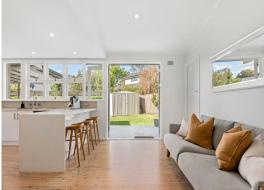

## Renovated modernist family home in sought-after position

Bearing all the hallmarks of contemporary home design? an open floorplan, clean lines and large windows to admit lots of natural light and leafy outlooks - this renovated single level home is positioned on a generous 752.5sqm block within a quiet cul de sac perfectly located for lifestyle and convenience. Bright and inviting living spaces spill out onto a north-facing travertine entertaining terrace with level lawns and garden surrounding the entire home, ideal for enjoying a relaxed indoor/outdoor lifestyle.

- Rendered brick facade and timber floorboards throughout
- Open plan living/dining with high ceilings, exposed beams and ceiling fan, extending out onto north-facing terrace via French doors
- Contemporary Caesarstone kitchen with breakfast bar and European appliances including Miele induction cooktop
- Air-conditioned casual living/meals adjacent to kitchen with French doors out to terrace and garden