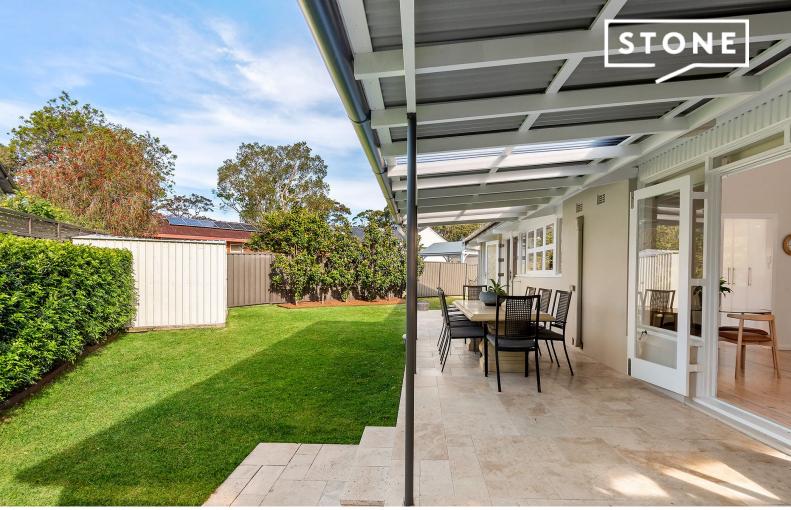

## Renovated modernist family home in sought-after position

Bearing all the hallmarks of contemporary home design? an open floorplan, clean lines and large windows to admit lots of natural light and leafy outlooks - this renovated single level home is positioned on a generous 752.5sqm block within a quiet cul de sac perfectly located for lifestyle and convenience. Bright and inviting living spaces spill out onto a north-facing travertine entertaining terrace with level lawns and garden surrounding the entire home, ideal for enjoying a relaxed indoor/outdoor lifestyle.

- Rendered brick facade and timber floorboards throughout
- Open plan living/dining with high ceilings, exposed beams and ceiling fan, extending out onto north-facing terrace via French doors
- Contemporary Caesarstone kitchen with breakfast bar and European appliances including Miele induction cooktop
- Air-conditioned casual living/meals adjacent to kitchen with French doors out to terrace and garden