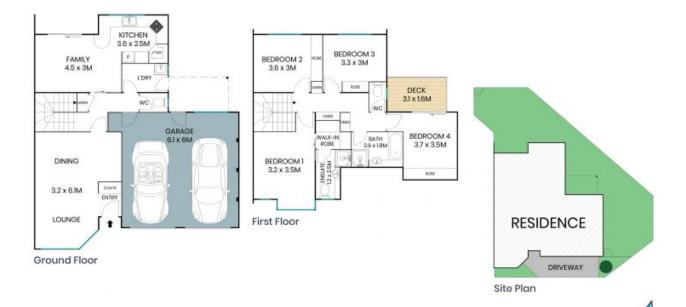

## 6/43 Tenison-Woods Circuit Bonython

The site plan and floor plan are not to scale; measurements are indicative and in metres. Bushes and trees are placed for illustration purposes. Plans should not be relied on, interested parties should make and rely on their own enquiries. All other information provided has been collected from reliable sources but cannot be guaranteed for accuracy.