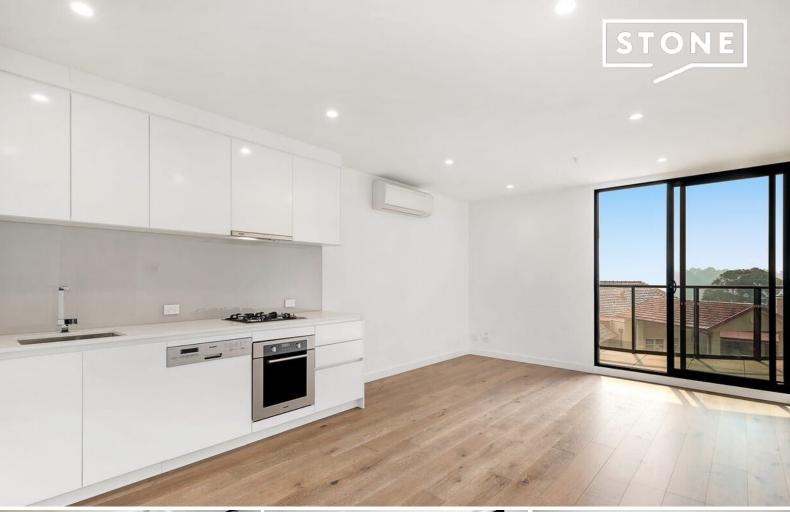

## Beautiful apartment in perfect location

This luxury apartment is within walking distance to Greensborough Plaza, Hoyts Cinema, Watermarc, Greensborough train station, cafes, bars and restaurants. Enjoy open plan living with engineered timber flooring plus two good sized bedrooms and 2 bathrooms!

## Features:

- 2 bedrooms with BIR (main with WIR + ensuite with stone benchtops)
- Modern white kitchen with stone benchtops, stainless steel appliances including dishwasher & gas cooking
- Main bathroom with stone benchtops & oversized shower
- Large balcony
- European laundry
- Split system heating and cooling
- Secure car space in garage (car stacker)
- Security entry