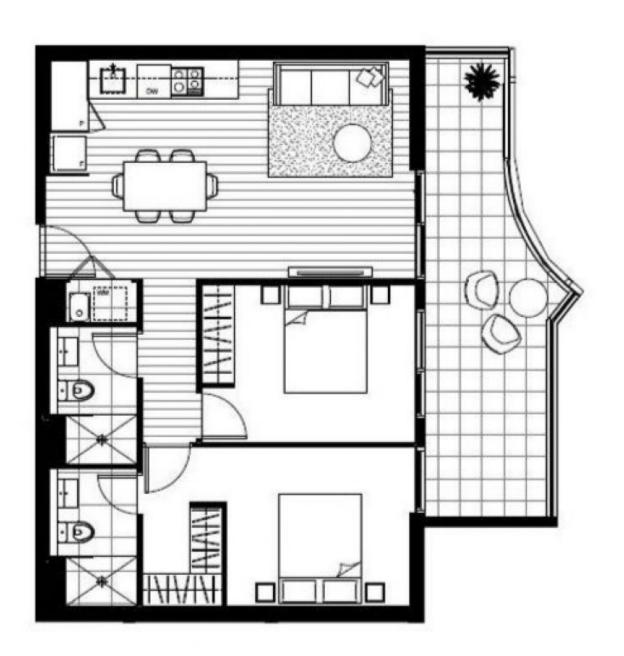

109/31 Grimshaw Street Greensborough, VIC

2 🗀 2

2 閏

## Beautiful apartment in perfect location

This luxury apartment is within walking distance to Greensborough Plaza, Hoyts Cinema, Watermarc, Greensborough train station, cafes, bars and restaurants. Enjoy open plan living with engineered timber flooring plus two good sized bedrooms and 2 bathrooms!

## Features:

- 2 bedrooms with BIR (main with WIR + ensuite with stone benchtops)
- Modern white kitchen with stone benchtops, stainless steel appliances including dishwasher & gas cooking
- Main bathroom with stone benchtops & oversized shower
- Large balcony
- European laundry
- Split system heating and cooling
- Secure car space in garage (car stacker)
- Security entry