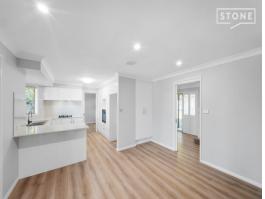

- Open-plan design connecting living, kitchen, and dining areas
- Second living space and rumpus
- Kitchen with Gas cooking and plenty of cabinetry
- Master bedroom with walk-in robe and stylish ensuite
- Outdoor alfresco area and pool
- Double garage, storage room and garden shed
- Close to Maitland Hospital and Greenhills Shopping Centre