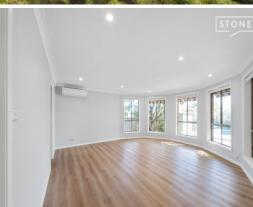

- Open-plan design connecting living, kitchen, and dining areas
- Second living space and rumpus
- Kitchen with Gas cooking and plenty of cabinetry
- Master bedroom with walk-in robe and stylish ensuite
- Outdoor alfresco area and pool
- Double garage, storage room and garden shed
- Close to Maitland Hospital and Greenhills Shopping Centre