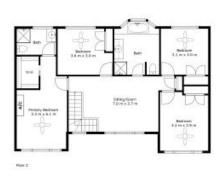

- Open-plan design connecting living, kitchen, and dining areas
- Second living space and rumpus
- Kitchen with Gas cooking and plenty of cabinetry
- Master bedroom with walk-in robe and stylish ensuite
- Outdoor alfresco area and pool
- Double garage, storage room and garden shed
- Close to Maitland Hospital and Greenhills Shopping Centre

## 3 Pacific Crescent Ashtonfield Food Food

The site plan and floor plan are not to scale; measurements are indicative and in metres. Bushes and trees are placed for illustration purposes. Plans should not be relied on, interested parties should make and rely on their own enquiries. All other information provided has been collected from reliable sources but cannot be guaranteed for accuracy.