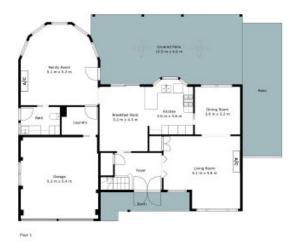

- Open-plan design connecting living, kitchen, and dining areas
- Second living space and rumpus
- Kitchen with Gas cooking and plenty of cabinetry
- Master bedroom with walk-in robe and stylish ensuite
- Outdoor alfresco area and pool
- Double garage, storage room and garden shed
- Close to Maitland Hospital and Greenhills Shopping Centre

## 3 Pacific Crescent Ashtonfield Food Food

The site plan and floor plan are not to scale; measurements are indicative and in metres. Bushes and trees are placed for illustration purposes. Plans should not be relied on, interested parties should make and rely on their own enquiries. All other information provided has been collected from reliable sources but cannot be guaranteed for accuracy.