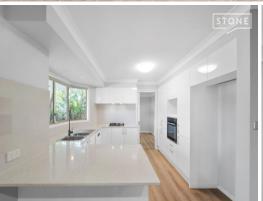

- Open-plan design connecting living, kitchen, and dining areas
- Second living space and rumpus
- Kitchen with Gas cooking and plenty of cabinetry
- Master bedroom with walk-in robe and stylish ensuite
- Outdoor alfresco area and pool
- Double garage, storage room and garden shed
- Close to Maitland Hospital and Greenhills Shopping Centre