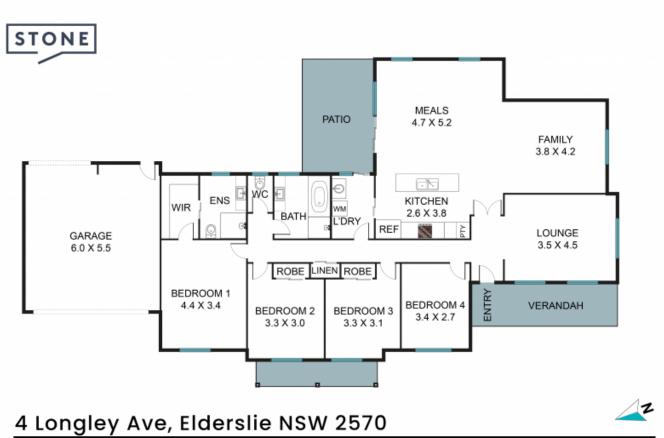

## **Elegant Elderslie**

Welcome to your new home in the heart of Elderslie! This beautifully presented four-bedroom property sits on a generous block (615sqm) with desirable side access, making it perfect for families and those with outdoor hobbies.

Step inside to discover freshly painted interiors and brand-new carpet throughout, creating a warm and inviting atmosphere. Multiple living areas offer versatility for family time, entertaining, and relaxation. With ample space, this home accommodates both intimate and large gatherings comfortably.

Features include:

> Large block with side access

Price:

\$1,150,000 - \$1,250,000

**Chris Philp** 02 4625 0201

The floor plan is not to scale, measurements and in metres. Exterior elements are not in position. Plans should not be relied on. Interested parties should make and rely on their own enquiries. All other information provided has been collected from reliable sources but cannot be guaranteed for accuracy.