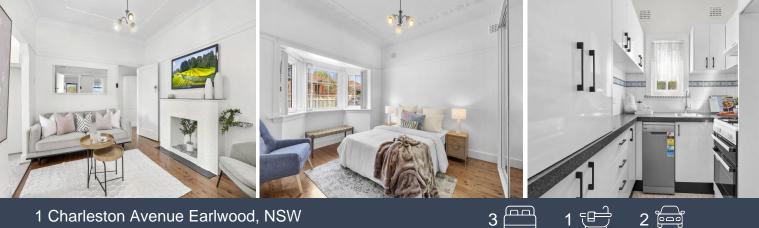

## 1 Charleston Avenue Earlwood, NSW

## **Charming Period Home in Quiet Location**

This enchanting three-bedroom brick residence seamlessly blends period charm with modern comfort. Step inside and be greeted by soaring high ornate ceilings and stunning bay windows that fill the space with natural light.

Key Features:

- Spacious Bedrooms: Generous-sized bedrooms with built in wardrobes provide ample space, for relaxation and privacy including a gas outlet.
- Polished Timber Floors: Beautiful timber flooring throughout adds warmth and character to every room.
- Updated Kitchen: Enjoy cooking in the modern kitchen featuring granite benchtops and quality appliances equipped with gas cooking.
- Bathroom: The updated bathroom offers a contemporary feel, along with separate additional WC's for convenience.
- Separate Lounge & Dining Areas: Ideal for entertaining, these distinct living spaces allow for both formal and casual gatherings. gardening, plus there's additional storage for all your needs.