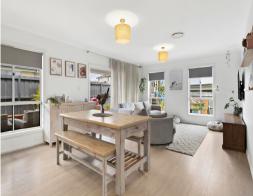

Featuring a spacious media room ideal for movie nights or creating a home office, this home is designed with family living in mind. The light-filled family room offers a bright and welcoming space for everyday activities, while the large decked alfresco area is perfect for entertaining, BBQs, or simply relaxing outdoors.