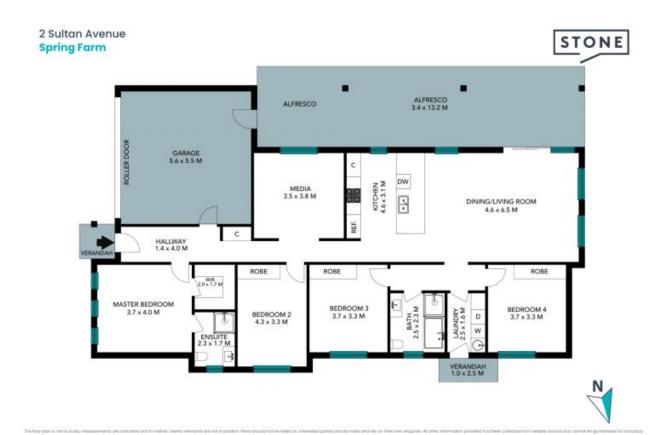

## 2 Sultan Avenue Spring Farm

The floor plan is not to scale; measurements are indicative and in metries. All features included in this 30 plan are for inspiration purposes only.

This is not an exact replica of the property or the position of esterior elements. Hans should not be refied on interested parties should make and rely on their own enquiries.