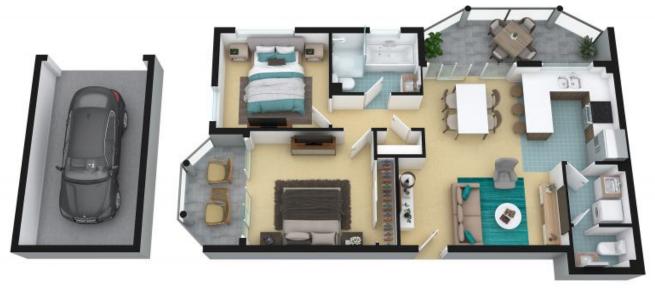

## Perfect First Home or Investment Opportunity

This two-bedroom ground-floor apartment is located in a secured building complex. This property offers a spacious, easy-flow layout with a combined living/dining room and direct access to the entertainment balcony. It is a perfect entry-level first home or would make an ideal investment in any portfolio. Positioned in a convenient location within a minute's walk to Harris Park Train Station, local shops and restaurants, schools, buses, and Parramatta CBD.

- Timber flooring throughout
- Spacious kitchen with breakfast bar, gas cooking, and stainless steel appliances
- Master bedroom with built-in robe and access to a private balcony
- Tiled bathroom with shower separate to bath
- Internal laundry including guest toilet and basin
- Oversized single garage with communal basement visitors parking
- Leased until March 2025 at \$450 per week. The tenant is happy to stay.

Inspect:

Price:

\$460,000 - \$500,000

**Aaron Lih** 0420 825 598

Nicola Reilly 0405 203 525

The floor plan is not to scale; measurements are indicative and in metres, All features included in this 3D plan are for inspiration purposes only.

This is not an exact replica of the property or the position of exterior elements. Plans should not be relied on, interested parties should make and rely on their own enquiries.

The floor plan is not to scale; measurements are indicative and in metres. Exterior elements are not in position. Plans should not be relied on.
Interested parties should make and rely on their own enquiries. All other information provided has been collected from reliable sources but cannot be guaranteed for accuracy.