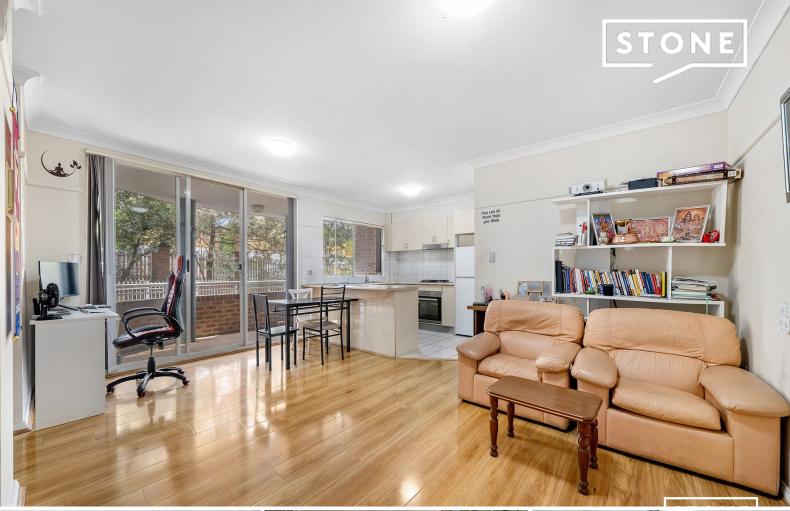

## Perfect First Home or Investment Opportunity

This two-bedroom ground-floor apartment is located in a secured building complex. This property offers a spacious, easy-flow layout with a combined living/dining room and direct access to the entertainment balcony. It is a perfect entry-level first home or would make an ideal investment in any portfolio. Positioned in a convenient location within a minute's walk to Harris Park Train Station, local shops and restaurants, schools, buses, and Parramatta CBD.

- Timber flooring throughout
- Spacious kitchen with breakfast bar, gas cooking, and stainless steel appliances
- Master bedroom with built-in robe and access to a private balcony
- Tiled bathroom with shower separate to bath
- Internal laundry including guest toilet and basin
- Oversized single garage with communal basement visitors parking
- Leased until March 2025 at \$450 per week. The tenant is happy to stay.