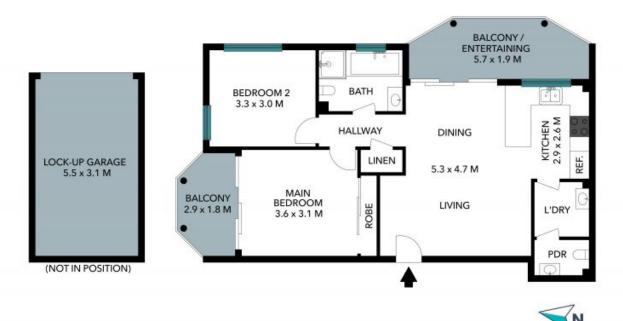

## Perfect First Home or Investment Opportunity

This two-bedroom ground-floor apartment is located in a secured building complex. This property offers a spacious, easy-flow layout with a combined living/dining room and direct access to the entertainment balcony. It is a perfect entry-level first home or would make an ideal investment in any portfolio. Positioned in a convenient location within a minute's walk to Harris Park Train Station, local shops and restaurants, schools, buses, and Parramatta CBD.

- Timber flooring throughout
- Spacious kitchen with breakfast bar, gas cooking, and stainless steel appliances
- Master bedroom with built-in robe and access to a private balcony
- Tiled bathroom with shower separate to bath
- Internal laundry including guest toilet and basin
- Oversized single garage with communal basement visitors parking
- Leased until March 2025 at \$450 per week. The tenant is happy to stay.

Inspect:

Price:

\$460,000 - \$500,000

**Aaron Lih** 0420 825 598

Nicola Reilly 0405 203 525

The floor plan is not to scale; measurements are indicative and in metres, All features included in this 3D plan are for inspiration purposes only.

This is not an exact replica of the property or the position of exterior elements. Plans should not be relied on, interested parties should make and rely on their own enquiries.

The floor plan is not to scale; measurements are indicative and in metres. Exterior elements are not in position. Plans should not be relied on.
Interested parties should make and rely on their own enquiries. All other information provided has been collected from reliable sources but cannot be guaranteed for accuracy.