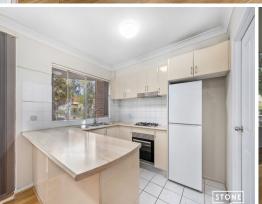

- Timber flooring throughout
- Spacious kitchen with breakfast bar, gas cooking, and stainless steel appliances
- Master bedroom with built-in robe and access to a private balcony
- Tiled bathroom with shower separate to bath
- Internal laundry including guest toilet and basin
- Oversized single garage with communal basement visitors parking
- Leased until March 2025 at \$450 per week. The tenant is happy to stay.