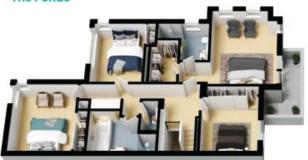

an ensuite, walk-in robe, & balcony with stunning park views
- Separate study room on the lower level, offering potential as a fifth bedroom
- A family room that overlooks the picturesque park
- Tiled open-plan living area for seamless entertaining

16/11/2024 11:00 am Auction:

Price: Auction - Contact Agent

Council Rates: \$454.00 p/q Water Rates: \$172.79 p/q



Ivan Gunawan 0421 032 760



Stone Maroubra



The site plan and floor plan are not to scale; measurements are indicative and in metres. Bushes and trees are placed for illustration purposes. Plans should not be relied on. Interested parties should make and rely on their own enquiries. All other information provided has been collected from reliable sources but cannot be guaranteed for accuracy.

## 14 Kelby Street The Ponds





#### Level 1



### **Ground Level**

The floor plan is not to scale; measurements are indicative and in metres. All features included in this 3D plan are for inspiration purposes only.

This is not an exact replica of the property or the position of exterior elements. Plans should not be relied on. Interested parties should make and rely on their own enquiries.