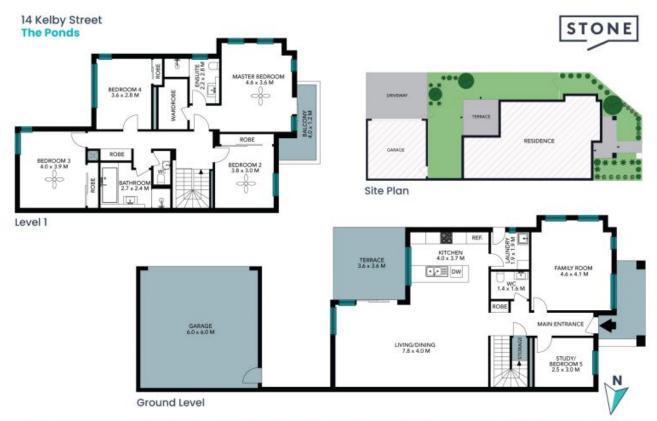

14 Kelby Street The Ponds, NSW

#### Features:

- The main bedroom features an ensuite, walk-in robe, & balcony with stunning park views
- Separate study room on the lower level, offering potential as a fifth bedroom
- A family room that overlooks the picturesque park
- Tiled open-plan living area for seamless entertaining

16/11/2024 11:00 am Auction:

Price: Auction - Contact Agent

Council Rates: \$454.00 p/q Water Rates: \$172.79 p/q

Ivan Gunawan 0421 032 760

Stone Maroubra

The site plan and floor plan are not to scale; measurements are indicative and in metres. Bushes and trees are placed for illustration purposes. Plans should not be relied on. Interested parties should make and rely on their own enquiries. All other information provided has been collected from reliable sources but cannot be guaranteed for accuracy.

#### Level 1

### **Ground Level**

The floor plan is not to scale; measurements are indicative and in metres. All features included in this 3D plan are for inspiration purposes only.

This is not an exact replica of the property or the position of exterior elements. Plans should not be relied on. Interested parties should make and rely on their own enquiries.