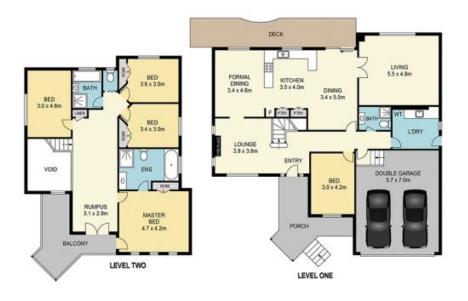

## Away from the Hustle and Bustle

Set high on the hill on a 658 square meter parcel of land sits this grand architecturally designed family home amongst pristine landscaped gardens and lawns.

With 5 generous bedrooms and 3 bathrooms this home is certainly one of a kind, with supremely high ceilings, polished timber floors and 4 amazing light-filling living spaces every member of the family will have their own private space. Whether you're nestled next to the fire, reading in a nook, soaking up the view from the top deck or watching a film in the family room there is enough space for everyone.

Comfort is paramount and you can rest assured that you will be comfortable all year round with your slow combustion fire for the winter and the ducted air conditioning for the summer.

...

Contact the Adam Buchert Team today to make this your new home.....