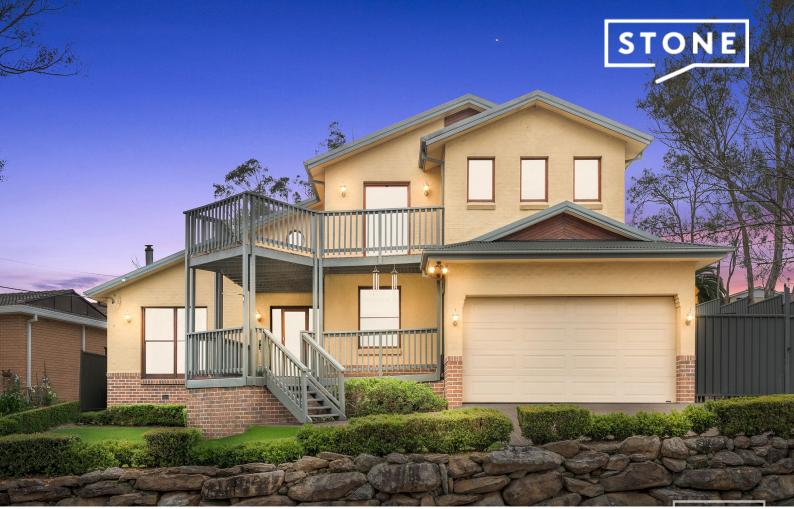

43 Sirius Crescent Ebenezer, NSW

5 📛

3 🖽

. 5-9

## Away from the Hustle and Bustle

Set high on the hill on a 658 square meter parcel of land sits this grand architecturally designed family home amongst pristine landscaped gardens and lawns.

With 5 generous bedrooms and 3 bathrooms this home is certainly one of a kind, with supremely high ceilings, polished timber floors and 4 amazing light-filling living spaces every member of the family will have their own private space. Whether you're nestled next to the fire, reading in a nook, soaking up the view from the top deck or watching a film in the family room there is enough space for everyone.