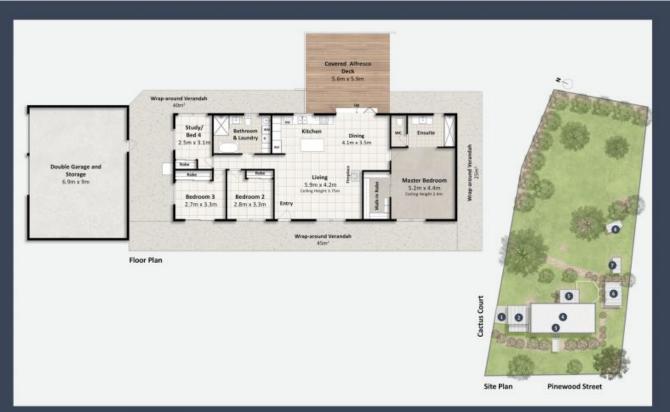

With room to grow and space to breathe, imagine waking up each morning to the serene backdrop of Mount Tamborine, with the knowledge that all this space is yours to relish.

At the heart of this expansive property sits a charming 4-bedroom home that perfectly blends country warmth with contemporary comfort:

- Four inviting bedrooms, including a breathtaking master suite complete with a large walk-in robe and sublime ensuite
- Open plan living area featuring raked ceilings with exposed beams, adding character and spaciousness

STONE

SHANE EVANS 0416 193 663 MARCELLO GIARDINA 0468 611 953

I.09 acres 4 Bed 2 Both 2 cor + Driveway

6. Shed (8.7m x 5.9m) 7. Shed (3m x 5.9m) 8. Shed (2.4m x 5.9m)