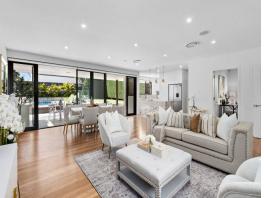

- Light-filled open plan living/dining with Jetmaster gas fireplace and wall-to-wall bi-fold doors opening out onto alfresco entertaining terrace
- Sleek designer kitchen with statement marble centre island and splashback, European appliances including Smeg oven and induction cooktop
- Generous second living / media / study or family room
- Expansive covered travertine outdoor terrace for all-season entertaining with built-in outdoor kitchen including fridge and bbq
- Private north-facing backyard with solar-heated pool with travertine surround, landscaped gardens with level lawn plus outdoor shower and concealed shed