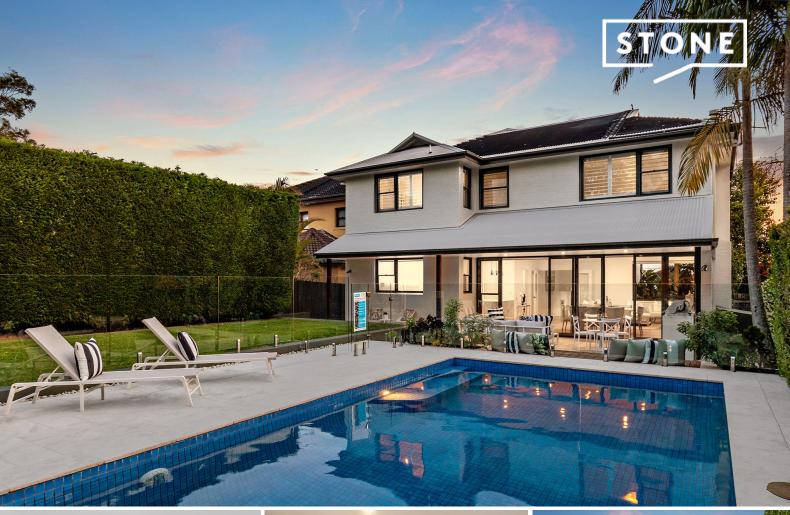

## The Ultimate North Facing Family Entertainer

Brimming with family appeal and positioned on a level 721sqm block with a sunny rear-to-north aspect, this must-see dual level home ticks all the boxes for family functionality and effortless entertaining. Perfectly placed to enjoy the best of Seaforth convenience and the northern beaches lifestyle, this impeccably presented home positioned in a sought-after Seaforth pocket offers the perfect blend of space and comfort for families of all ages and stages.

- Light-filled open plan living/dining with Jetmaster gas fireplace and wall-to-wall bi-fold doors opening out onto alfresco entertaining terrace
- Sleek designer kitchen with statement marble centre island and splashback, European appliances including Smeg oven and induction cooktop
- Generous second living / media / study or family room
- Expansive covered travertine outdoor terrace for all-season entertaining with built-in outdoor kitchen including fridge and bbq
- Private north-facing backyard with solar-heated pool with travertine surround, landscaped gardens with level lawn plus outdoor shower and concealed shed