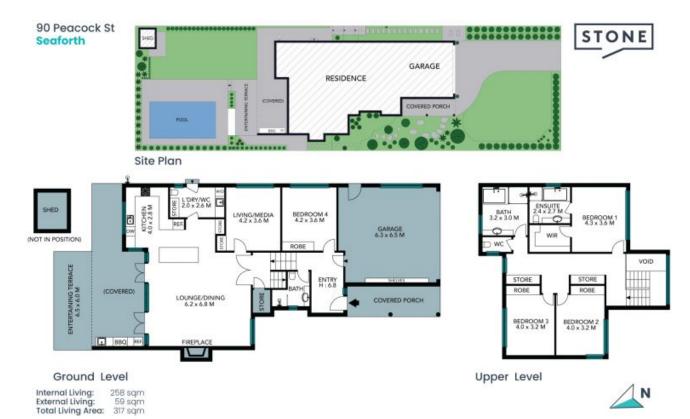

Inspect:

Saturday, 19th October 2024 12:00 - 12:30 Wednesday, 23rd October 2024 12:00 - 12:30

Price:

Contact Agent

Maria Cassarino 0411 818 093

**Lauren Sudol** 0438 138 675

Ground Level Upper Level

Internal Living: 258 sqm External Living: 59 sqm Total Living Area: 317 sqm

The site plan and floor plan are not to scale; measurements are indicative and in metres. Bushes and trees are placed for illustration purposes. Plans should not be relied on. Interested parties should make and rely on their own enquiries. All other information provided has been collected from reliable sources but cannot be guaranteed for accuracy.