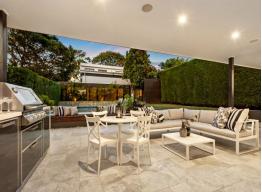

- Light-filled open plan living/dining with Jetmaster gas fireplace and wall-to-wall bi-fold doors opening out onto alfresco entertaining terrace
- Sleek designer kitchen with statement marble centre island and splashback, European appliances including Smeg oven and induction cooktop
- Generous second living / media / study or family room
- Expansive covered travertine outdoor terrace for all-season entertaining with built-in outdoor kitchen including fridge and bbq
- Private north-facing backyard with solar-heated pool with travertine surround, landscaped gardens with level lawn plus outdoor shower and concealed shed