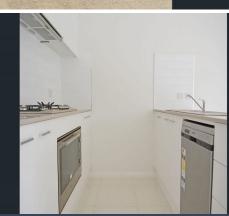

## Features Include:

- > Four good sized bedrooms with built-in robes ensuite to the main
- > 2 X Split system air conditioning
- > Spacious kitchen with stone benchtop and tile splashback, gas cooking and dishwasher
- > A large modern bathroom with bath, shower and toilet
- > Outdoor entertainment area with low maintenance backyard and the parkland reserve at the top of your street
- > Double remote controlled garage with internal access