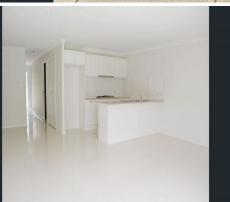

## Features Include:

- > Four good sized bedrooms with built-in robes ensuite to the main
- > 2 X Split system air conditioning
- > Spacious kitchen with stone benchtop and tile splashback, gas cooking and dishwasher
- > A large modern bathroom with bath, shower and toilet
- > Outdoor entertainment area with low maintenance backyard and the parkland reserve at the top of your street
- > Double remote controlled garage with internal access