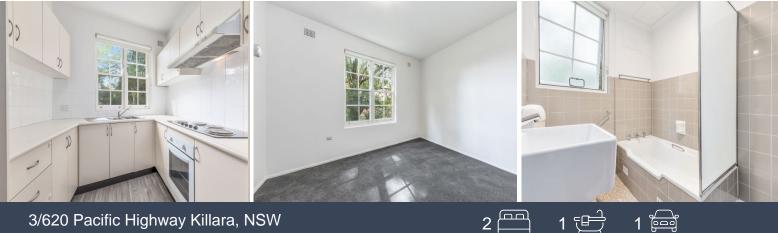

Features include:

- Open-plan living and dining area with large windows and access to a private balcony, offering serene green outlooks.

- The kitchen is equipped with an electric cooktop and provides ample storage space.
- The main bedroom includes built-in wardrobes and plenty of natural light.
- Second bedroom also features built-in wardrobes and carpeting.
- The bathroom offers both a separate shower and a bathtub for added convenience.
- Internal laundry with space for a dryer (not included).
- Extra-large car space located in a secure, undercover garage.