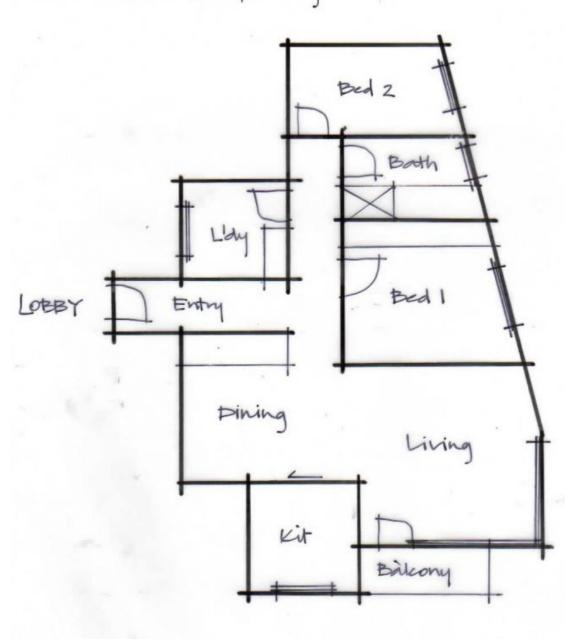

Features include:

- Open-plan living and dining area with large windows and access to a private balcony, offering serene green outlooks.

- The kitchen is equipped with an electric cooktop and provides ample storage space.
- The main bedroom includes built-in wardrobes and plenty of natural light.
- Second bedroom also features built-in wardrobes and carpeting.
- The bathroom offers both a separate shower and a bathtub for added convenience.
- Internal laundry with space for a dryer (not included).
- Extra-large car space located in a secure, undercover garage.