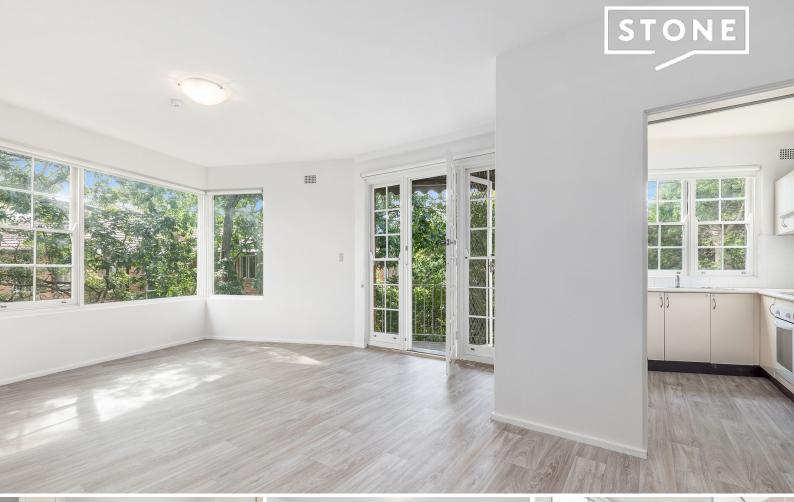

This beautifully refurbished, sun-filled apartment offers a peaceful and private lifestyle in a highly sought-after location. With large windows and a balcony showcasing tranquil, leafy views, this home provides a blend of comfort and convenience just moments from Killara Station and Killara Park.

Features include:

- Open-plan living and dining area with large windows and access to a private balcony, offering serene green outlooks.

- The kitchen is equipped with an electric cooktop and provides ample storage space.
- The main bedroom includes built-in wardrobes and plenty of natural light.
- Second bedroom also features built-in wardrobes and carpeting.
- The bathroom offers both a separate shower and a bathtub for added convenience.
- Internal laundry with space for a dryer (not included).
- Extra-large car space located in a secure, undercover garage.