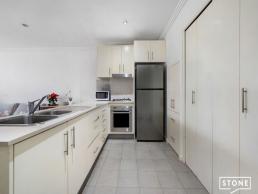

## Key Features:

Kitchen: quality stainless steel appliances, ample storage, and sleek finishes Two Generous Bedrooms: Both with built-in wardrobes, master with an ensuite Stylish Bathrooms: Contemporary design with quality fittings.