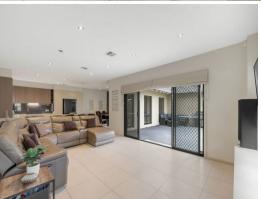

## **Absolutely Magnificent**

- Grand family home with plenty of space
- Ducted reverse cycle air conditioning and heating
- Large formal living room
- Massive open-plan family and dining
- Spectacular kitchen with an impressive breakfast bar, 900mm appliances
- Dishwasher and facilities for a plumbed in fridge
- $4.2 \text{m} \times 4.7 \text{m}$  approx. master bedroom with walk-in closet, ensuite and private balcony
- All other bedrooms have built-in wardrobes