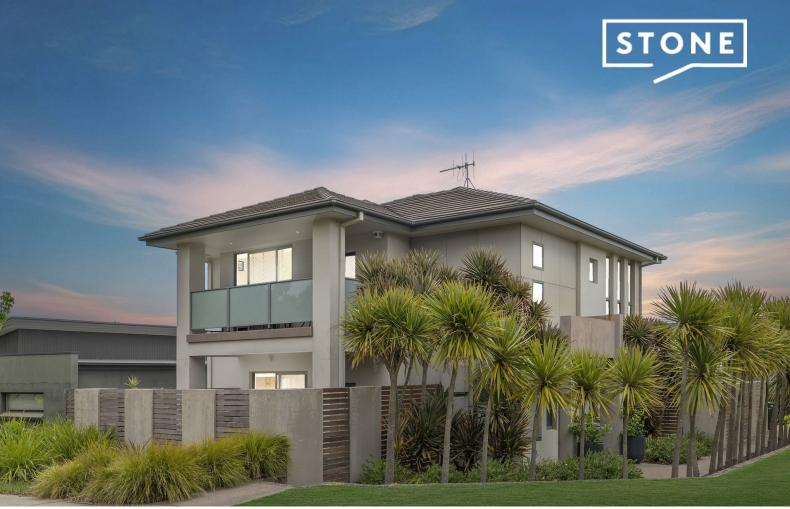

36 Beveridge Crescent Forde, ACT

4 🕮 2

## **Absolutely Magnificent**

- Grand family home with plenty of space
- Ducted reverse cycle air conditioning and heating
- Large formal living room
- Massive open-plan family and dining
- Spectacular kitchen with an impressive breakfast bar, 900mm appliances
- Dishwasher and facilities for a plumbed in fridge
- $4.2 \text{m} \times 4.7 \text{m}$  approx. master bedroom with walk-in closet, ensuite and private balcony
- All other bedrooms have built-in wardrobes