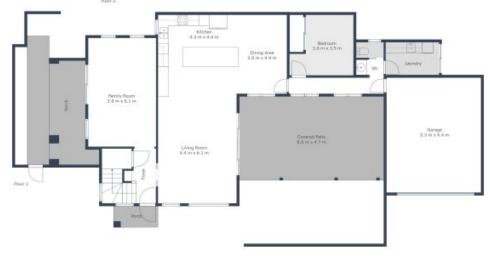

## **Absolutely Magnificent**

- Grand family home with plenty of space
- Ducted reverse cycle air conditioning and heating
- Large formal living room
- Massive open-plan family and dining
- Spectacular kitchen with an impressive breakfast bar, 900mm appliances
- Dishwasher and facilities for a plumbed in fridge
- $4.2 \text{m} \times 4.7 \text{m}$  approx. master bedroom with walk-in closet, ensuite and private balcony
- All other bedrooms have built-in wardrobes