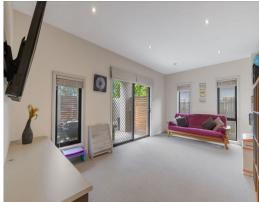

## **Absolutely Magnificent**

- Grand family home with plenty of space
- Ducted reverse cycle air conditioning and heating
- Large formal living room
- Massive open-plan family and dining
- Spectacular kitchen with an impressive breakfast bar, 900mm appliances
- Dishwasher and facilities for a plumbed in fridge
- $4.2 \text{m} \times 4.7 \text{m}$  approx. master bedroom with walk-in closet, ensuite and private balcony
- All other bedrooms have built-in wardrobes