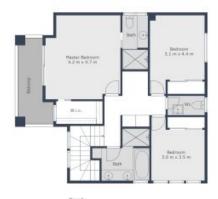

## **Absolutely Magnificent**

- Grand family home with plenty of space
- Ducted reverse cycle air conditioning and heating
- Large formal living room
- Massive open-plan family and dining
- Spectacular kitchen with an impressive breakfast bar, 900mm appliances
- Dishwasher and facilities for a plumbed in fridge
- $4.2 \text{m} \times 4.7 \text{m}$  approx. master bedroom with walk-in closet, ensuite and private balcony
- All other bedrooms have built-in wardrobes