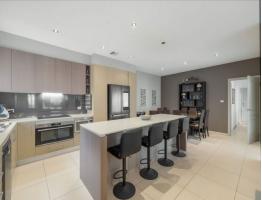

## **Absolutely Magnificent**

- Grand family home with plenty of space
- Ducted reverse cycle air conditioning and heating
- Large formal living room
- Massive open-plan family and dining
- Spectacular kitchen with an impressive breakfast bar, 900mm appliances
- Dishwasher and facilities for a plumbed in fridge
- $4.2 \text{m} \times 4.7 \text{m}$  approx. master bedroom with walk-in closet, ensuite and private balcony
- All other bedrooms have built-in wardrobes