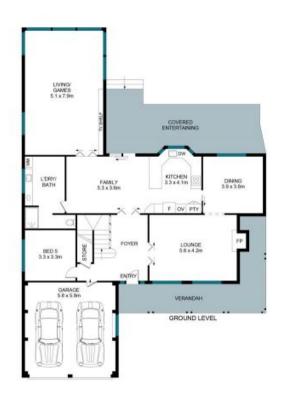

## Key Features:

- Exceptionally versatile layout, ideal for relaxation and entertainment.
- Elegant formal lounge with a gas fireplace, creating the perfect ambiance for relaxation
- Generous-sized living area with high ceiling, perfect for gatherings and leisure time.
- Formal and casual dining, ideal for hosting dinners and special occasions.
- Five spacious bedrooms, with four upstairs and one conveniently located on the ground floor.
- Master bedroom featuring a walk-in wardrobe and private ensuite.

<u>\_</u>z

The floor plan is not to scale; measurements are indicative and in metres. Exterior elements are not in position. Plans should not be relied on. Interested parties should make and rely on their own enquiries.