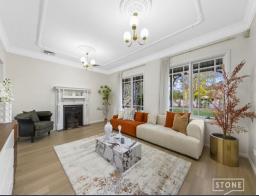

## Key Features:

- Exceptionally versatile layout, ideal for relaxation and entertainment.
- Elegant formal lounge with a gas fireplace, creating the perfect ambiance for relaxation
- Generous-sized living area with high ceiling, perfect for gatherings and leisure time.
- Formal and casual dining, ideal for hosting dinners and special occasions.
- Five spacious bedrooms, with four upstairs and one conveniently located on the ground floor.
- Master bedroom featuring a walk-in wardrobe and private ensuite.