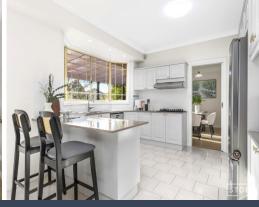

## Key Features:

- Exceptionally versatile layout, ideal for relaxation and entertainment.
- Elegant formal lounge with a gas fireplace, creating the perfect ambiance for relaxation
- Generous-sized living area with high ceiling, perfect for gatherings and leisure time.
- Formal and casual dining, ideal for hosting dinners and special occasions.
- Five spacious bedrooms, with four upstairs and one conveniently located on the ground floor.
- Master bedroom featuring a walk-in wardrobe and private ensuite.