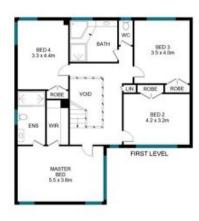

## Key Features:

- Exceptionally versatile layout, ideal for relaxation and entertainment.
- Elegant formal lounge with a gas fireplace, creating the perfect ambiance for relaxation
- Generous-sized living area with high ceiling, perfect for gatherings and leisure time.
- Formal and casual dining, ideal for hosting dinners and special occasions.
- Five spacious bedrooms, with four upstairs and one conveniently located on the ground floor.
- Master bedroom featuring a walk-in wardrobe and private ensuite.

<u>\_</u>z

The floor plan is not to scale; measurements are indicative and in metres. Exterior elements are not in position. Plans should not be relied on. Interested parties should make and rely on their own enquiries.