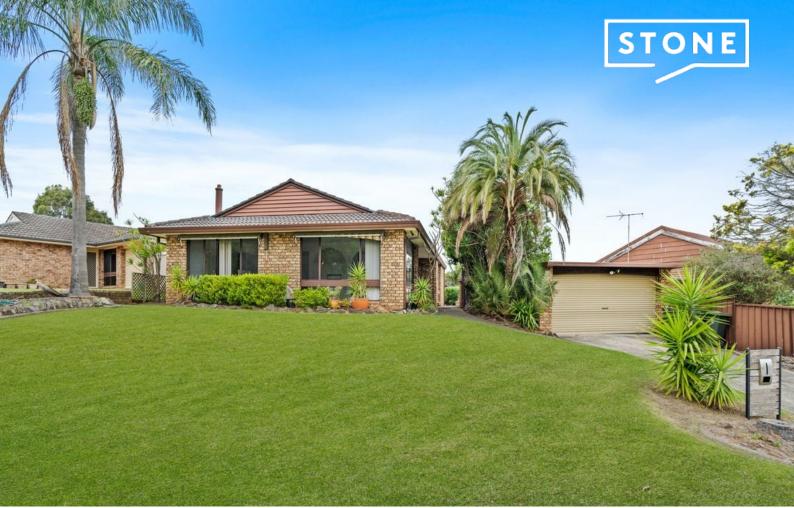

## Light and Bright Three Bedroom House with Air Conditioning

Located in the popular quiet pocket suburb of Eschol Park in the Macarthur region, this property is one not to be missed! As you enter into the property, the home is flooded with natural sunlight giving you that calm relaxed feeling and flows effortlessly from one living space to the next.

## Features included:

- > Three spacious bedrooms with built-in wardrobes and esuite to main
- > Good sized kitchen with generous sized breakfast bar and dishwasher
- > Living spaces feature hard wearing and easy to clean slate floors, huge windows which provide an abundance of natural light, ceiling fans
- > Floating timber floorboards throughout
- > The backyard is spacious, private, and secluded.
- > Detached double drive through garage.