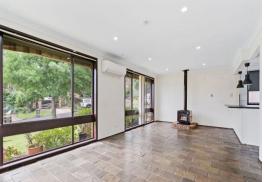

## Features included:

- > Three spacious bedrooms with built-in wardrobes and esuite to main
- > Good sized kitchen with generous sized breakfast bar and dishwasher
- > Living spaces feature hard wearing and easy to clean slate floors, huge windows which provide an abundance of natural light, ceiling fans
- > Floating timber floorboards throughout
- > The backyard is spacious, private, and secluded.
- > Detached double drive through garage.