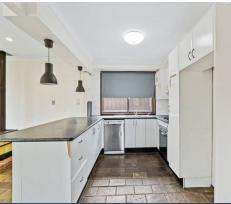

## Features included:

- > Three spacious bedrooms with built-in wardrobes and esuite to main
- > Good sized kitchen with generous sized breakfast bar and dishwasher
- > Living spaces feature hard wearing and easy to clean slate floors, huge windows which provide an abundance of natural light, ceiling fans
- > Floating timber floorboards throughout
- > The backyard is spacious, private, and secluded.
- > Detached double drive through garage.