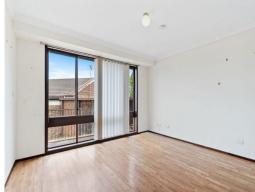

## Features included:

- > Three spacious bedrooms with built-in wardrobes and esuite to main
- > Good sized kitchen with generous sized breakfast bar and dishwasher
- > Living spaces feature hard wearing and easy to clean slate floors, huge windows which provide an abundance of natural light, ceiling fans
- > Floating timber floorboards throughout
- > The backyard is spacious, private, and secluded.
- > Detached double drive through garage.