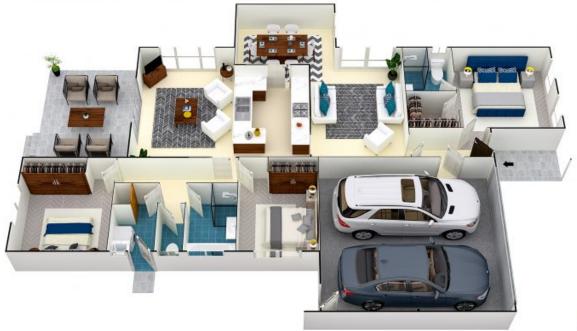

## 23 Inglewood Street Gungahlin

The floor plan is not to scale; measurements are indicative and in metres, All features included in this 3D plan are for inspiration purposes only.

This is not an exact replica of the property or the position of exterior elements. Plans should not be relied on, Interested parties should make and rely on their own enquiries.

## 23 Inglewood Street Gungahlin DINING 37 x 25M BEDROOM 32 x 3.6M DIVING 35 x 4.8M BEDROOM 32 x 3.6M DIVING 35 x 4.8M BEDROOM 22 x 3.6M BEDROOM 22 x 3.6M BEDROOM 22 x 3.6M STONE RESIDENCE R

The site plan and floor plan are not to scale; measurements are indicative and in metres. Bushes and trees are placed for illustration purposes. Plans should not be relied on. Interested parties should make and rely on their own enquiries. All other information provided has been collected from reliable sources but cannot be guaranteed for accuracy.