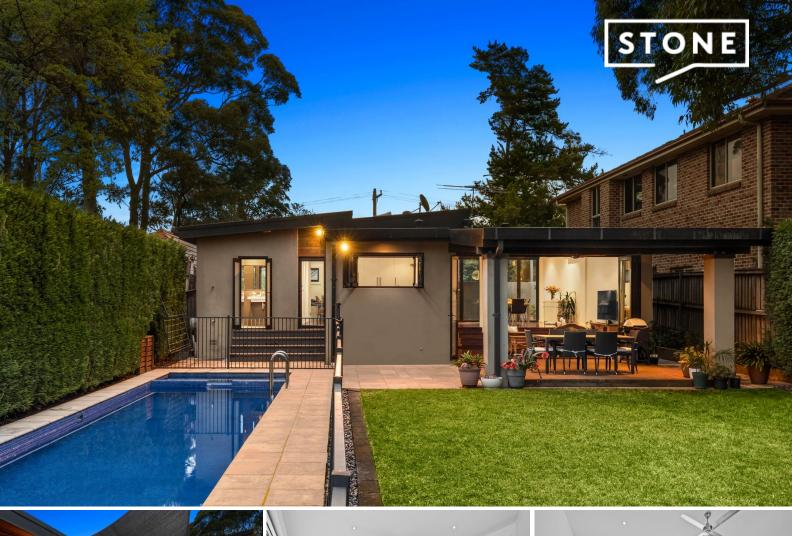

## Refined Living and Effortless Entertaining

\*\*PARKING FOR INSPECTIONS ON ALBUERA RD\*\*

A private, contemporary oasis exuding sophistication and style, this residence is expertly designed for grand-scale, poolside entertaining. Featuring sleek open-plan interiors, soaring ceilings, and premium finishes, it delivers both elegance and ease. With easy proximity to Epping station, it's zoned for Epping Public, Cheltenham Girls, Epping Boys, and Carlingford High.

- Perched high on a 746.1sqm parcel of land with a level northeast-facing backyard
- Two wall-to-wall bifolds provide seamless indoor-outdoor flow for entertaining
- Sense of spaciousness with 2.7m ceilings throughout, soaring to 3m in lounge
- Stunning 18m lap pool with spa, plus outdoor shower, in a private garden oasis
- Sleek kitchen with 70mm Caesarstone benchtops, gas stove, premium appliances
- Three generous bedrooms, all equipped with large built-ins and ceiling fans
- Master has an elegant ensuite with floor-to-ceiling tiles, heated towel rack
- Modern family bathroom with walk-in shower and direct access to the pool area