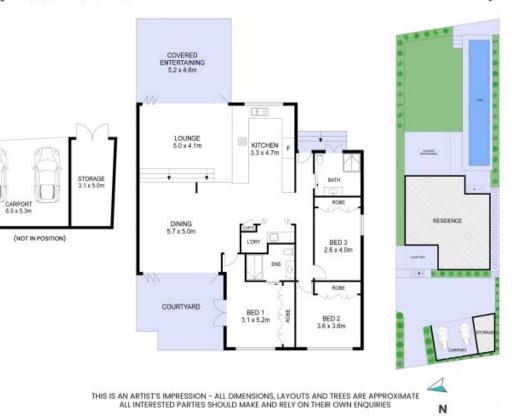

- Perched high on a 746.1sqm parcel of land with a level northeast-facing backyard
- Two wall-to-wall bifolds provide seamless indoor-outdoor flow for entertaining
- Sense of spaciousness with 2.7m ceilings throughout, soaring to 3m in lounge
- Stunning 18m lap pool with spa, plus outdoor shower, in a private garden oasis
- Sleek kitchen with 70mm Caesarstone benchtops, gas stove, premium appliances
- Three generous bedrooms, all equipped with large built-ins and ceiling fans
- Master has an elegant ensuite with floor-to-ceiling tiles, heated towel rack
- Modern family bathroom with walk-in shower and direct access to the pool area

## 693 Blaxland Road, Epping

🖳 3 🛃 2 🕞 2 💹 746m²