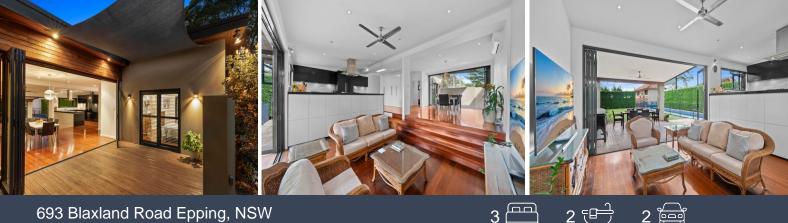

## 693 Blaxland Road Epping, NSW

- Perched high on a 746.1sqm parcel of land with a level northeast-facing backyard
- Two wall-to-wall bifolds provide seamless indoor-outdoor flow for entertaining
- Sense of spaciousness with 2.7m ceilings throughout, soaring to 3m in lounge
- Stunning 18m lap pool with spa, plus outdoor shower, in a private garden oasis
- Sleek kitchen with 70mm Caesarstone benchtops, gas stove, premium appliances
- Three generous bedrooms, all equipped with large built-ins and ceiling fans
- Master has an elegant ensuite with floor-to-ceiling tiles, heated towel rack
- Modern family bathroom with walk-in shower and direct access to the pool area

## 693 Blaxland Road, Epping

🖳 3 🛃 2 🕞 2 💹 746m²