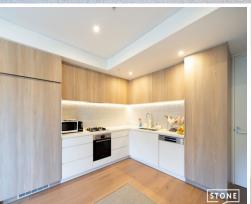

Key Features:

- Spacious Living Area: Open-plan living and dining area, perfect for relaxing and entertaining.
- Large Bedroom: Generously sized bedroom with built-in wardrobe for ample storage.
- Modern Kitchen: Caesar stone countertops, high-quality European stainless steel appliances, and gas cooking.
- Private Balcony: Spacious balcony providing a peaceful outdoor retreat with fresh views.