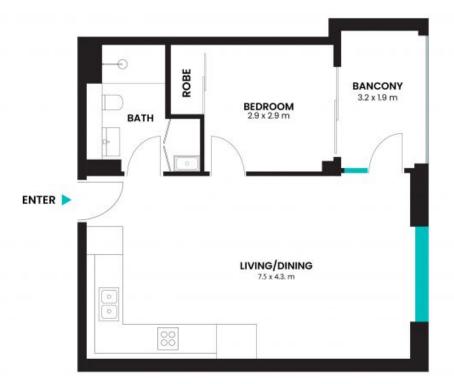

Key Features:

- Spacious Living Area: Open-plan living and dining area, perfect for relaxing and entertaining.
- Large Bedroom: Generously sized bedroom with built-in wardrobe for ample storage.
- Modern Kitchen: Caesar stone countertops, high-quality European stainless steel appliances, and gas cooking.
- Private Balcony: Spacious balcony providing a peaceful outdoor retreat with fresh views.

## G02/159-161 Epping Road Macquarie Park

The floor plan in not to scale; measurements are indicative and in metres, basin referentes are not in position. Plans should not be refer as in travested parties should must and rely an their own enquires. All other information provided has been collected from refetible sources but connot be guaranteed for occuracy.