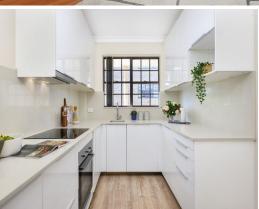

Features include:

- Bathed in northeast sunlight, with a spacious living and dining area that opens to the balcony
- Contemporary kitchen with stone benchtops, sleek modern cooktop, electric oven, and integrated dishwasher
- Two generously sized, light-filled bedrooms with built-in robes, including a main bedroom with ensuite
- Two bright, pristine bathrooms with natural ventilation
- Generous internal laundry with ample storage options