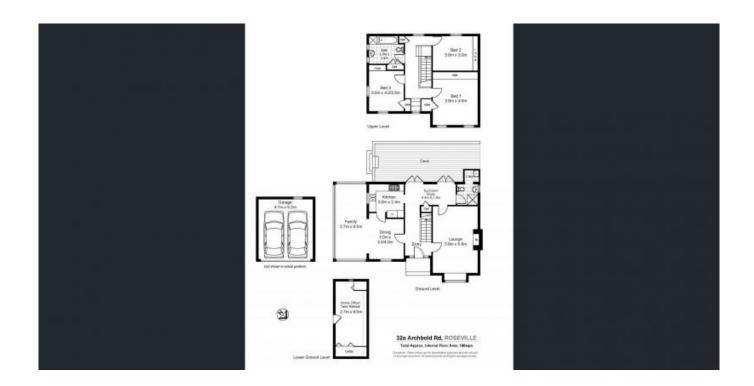

## Features:

- Bright modern kitchen with stainless steel appliances and gas cooktop
- Formal lounge and light filled sunroom
- Spacious family room and separate casual dining
- Three generous sized bedrooms with build in wardrobes
- Modern family bathroom with separate bath and shower
- Second bathroom with laundry space
- Double lock up garage
- Within catchment zone for Killara High School and Roseville Primary School.