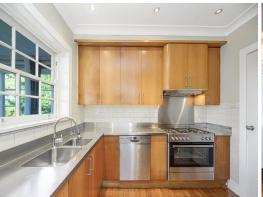

## Features:

- Bright modern kitchen with stainless steel appliances and gas cooktop
- Formal lounge and light filled sunroom
- Spacious family room and separate casual dining
- Three generous sized bedrooms with build in wardrobes
- Modern family bathroom with separate bath and shower
- Second bathroom with laundry space
- Double lock up garage
- Within catchment zone for Killara High School and Roseville Primary School.