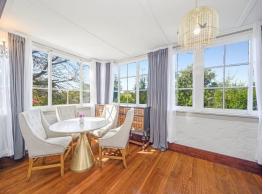

## Features:

- Bright modern kitchen with stainless steel appliances and gas cooktop
- Formal lounge and light filled sunroom
- Spacious family room and separate casual dining
- Three generous sized bedrooms with build in wardrobes
- Modern family bathroom with separate bath and shower
- Second bathroom with laundry space
- Double lock up garage
- Within catchment zone for Killara High School and Roseville Primary School.