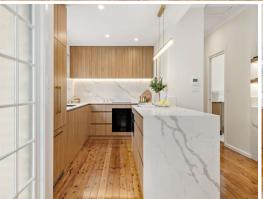

- Stylishly appointed and ready to move in with nothing more to do
- An expansive open-concept layout featuring an abundance of natural lighting
- Polished timber flooring, contemporary decor, and a built-in bar equipped with a bar fridge
- Two spacious carpeted bedrooms with built-in wardrobes, the main bedroom with a designer ensuite
- High-end kitchen equipped with stone benchtops, integrated refrigerator, and brand-new SMEG appliances