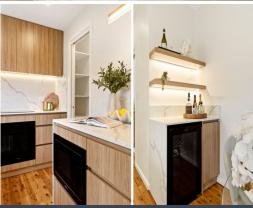

- Stylishly appointed and ready to move in with nothing more to do
- An expansive open-concept layout featuring an abundance of natural lighting
- Polished timber flooring, contemporary decor, and a built-in bar equipped with a bar fridge
- Two spacious carpeted bedrooms with built-in wardrobes, the main bedroom with a designer ensuite
- High-end kitchen equipped with stone benchtops, integrated refrigerator, and brand-new SMEG appliances