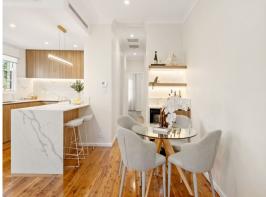

- Stylishly appointed and ready to move in with nothing more to do
- An expansive open-concept layout featuring an abundance of natural lighting
- Polished timber flooring, contemporary decor, and a built-in bar equipped with a bar fridge
- Two spacious carpeted bedrooms with built-in wardrobes, the main bedroom with a designer ensuite
- High-end kitchen equipped with stone benchtops, integrated refrigerator, and brand-new SMEG appliances