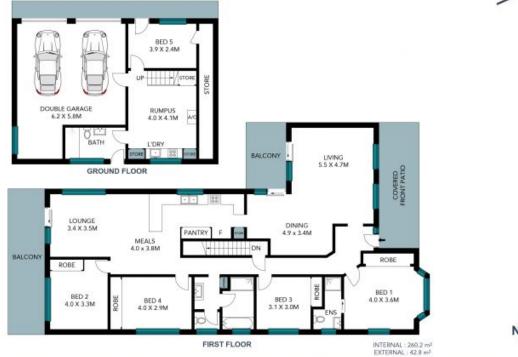

## One for the extended family!

Don't miss the opportunity to inspect this beautiful 5 bedroom family home, perfectly located under 10 minutes from Park Beach Plaza, local cafes, and stunning beaches. This property is designed for diverse family dynamics, offering both privacy and convenience with its set-back position, fully fenced front yard, and gated entry. Relax on the front patio overlooking beautifully landscaped gardens, then step inside to a stylish formal living and dining area featuring brand new carpet.

Downstairs, you'll find a delightful fully renovated rumpus room, a brand-new laundry, and a third bathroom, along with a fifth bedroom-perfect for guests, teenagers, or extended family. The oversized double garage offers extra storage, while the spacious driveway can accommodate boats, trailers, and more. Thoughtfully designed gardens and a private setting complete this perfect family sanctuary....

## **Coffs Harbour**

The site plan and floor plan are not to scale; measurements are indicative and in metres. Bushes and trees are placed for illustration purposes. Plans should not be relied on. Interested parties should make and rely on their own enquiries. All other information provided has been collected from reliable sources but cannot be guaranteed for accuracy.