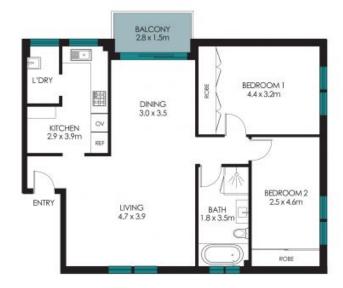

Approximate Outgoings: Strata \$1091.75 pq // Council \$410.00 pq // Water \$180.00 pq

Approximate Sizes: Unit incl balcony 88 sqm + Garage 20 sqm = Total 108 sqm

Inspect: Saturday, 19th October 2024 11:00 - 11:30

APARTMENT FLOOR AREA = 88m² approx. (INCLUDING BALCONY) PARKING AREA = 20m² approx. TOTAL AREA ON TITLE = 108m² approx.

Apartment Plan

Garage Plan

The site plan and floor plan are not to scale, measurements are indicative and in metres. Bushes and trees are placed for illustration purposes. Plans should not be relied on interested parties should make and rely on their own enquiries. All other information provided has been collected from reliable sources but cannot be guaranteed for accuracy.