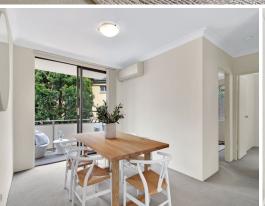

## Oversized, Light Filled Delight

FIRST INSPECTION SATURDAY 19TH OCTOBER 11:00 - 11:30AM NOTE - ALSO ENTER VIA THOMSON LANE

Set within a well maintained, security building this oversized apartment offers a tranquil lifestyle address within minutes of Artarmon Village.

Approximate Outgoings: Strata \$1091.75 pq // Council \$410.00 pq // Water \$180.00 pq

Approximate Sizes: Unit incl balcony 88 sqm + Garage 20 sqm = Total 108 sqm

Inspect: Saturday, 19th October 2024 11:00 - 11:30