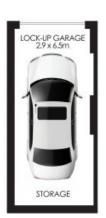

Approximate Outgoings: Strata \$1091.75 pq // Council \$410.00 pq // Water \$180.00 pq

Approximate Sizes: Unit incl balcony 88 sqm + Garage 20 sqm = Total 108 sqm

Inspect: Saturday, 19th October 2024 11:00 - 11:30

APARTMENT FLOOR AREA = 88m² approx. (INCLUDING BALCONY) PARKING AREA = 20m² approx. TOTAL AREA ON TITLE = 108m² approx.

Apartment Plan

Garage Plan

The site plan and floor plan are not to scale, measurements are indicative and in metres. Bushes and trees are placed for illustration purposes. Plans should not be relied on interested parties should make and rely on their own enquiries. All other information provided has been collected from reliable sources but cannot be guaranteed for accuracy.