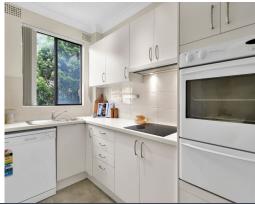

## Oversized, Light Filled Delight

FIRST INSPECTION SATURDAY 19TH OCTOBER 11:00 - 11:30AM NOTE - ALSO ENTER VIA THOMSON LANE

Set within a well maintained, security building this oversized apartment offers a tranquil lifestyle address within minutes of Artarmon Village.

Approximate Outgoings: Strata \$1091.75 pq // Council \$410.00 pq // Water \$180.00 pq

Approximate Sizes: Unit incl balcony 88 sqm + Garage 20 sqm = Total 108 sqm

Inspect: Saturday, 19th October 2024 11:00 - 11:30