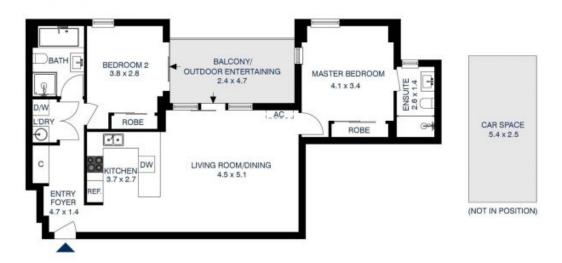

Key Features:

3rd-floor unit with lift access

 ${\bf Spacious\ Bedrooms:\ Two\ generously\ sized\ bedrooms\ offering\ comfort\ and\ privacy.}$ 

Built wardrobes into both rooms

Tiles throughout the living & carpet in the bedrooms

Ensuite to main

Open-Plan Living: Seamlessly connects living, dining, and kitchen areas, ideal for entertaining and family time.

Internal laundry with dryer

Inspect:

Saturday, 19th October 2024 12:40 - 1:00

Price: Bond: \$675 pw \$2,700

Available Date: 19/10/2024

**Harit Bimbhat** 

0415 580 950

•••

The floor plan is not to scale; measurements are indicative and in metres. Exterior elements are not in position. Plans should not be relied on. Interested parties should make and rely on their own enquiries.