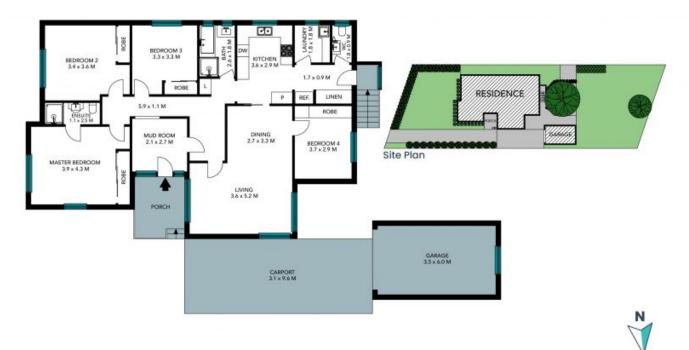

**Inspect:** Saturday, 19th October 2024 11:45 - 12:15

**Price:** \$900 Per week **Bond:** \$3,600 **Available Date:** 17/10/2024

**Brad Sargent** 0413 773 423

The site plan and floor plan are not to scale; measurements are indicative and in metres. Bushes and trees are placed for illustration purposes. Plans should not be relied on. Interested parties should make and rely on their own enquiries. All other information provided has been collected from reliable sources but cannot be guaranteed for accuracy.