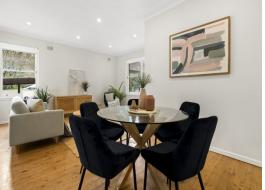

## Sun-drenched family home - walk to everything!

Nestled in quiet street, this light-filled family home has a warm and inviting feel, and is ready to move in and enjoy. The floor plan is well configured and single level with combined living and dining and four spacious bedrooms all with built-in robes. Offering a renovated light soaked kitchen with stainless steel appliances and an abundance of storage, internal laundry and separate W/C.

Features of the property include:

- Single level full brick home with timber flooring throughout.
- Renovated kitchen with S/S appliances with push close cupboards.
- Light filled combined living and dining space.
- All four bedrooms with built-in robes.
- Sprawling lawns for the kids to enjoy.