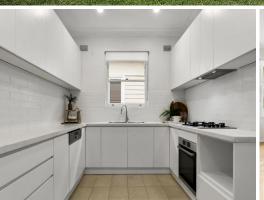

## Sun-drenched family home - walk to everything!

Nestled in quiet street, this light-filled family home has a warm and inviting feel, and is ready to move in and enjoy. The floor plan is well configured and single level with combined living and dining and four spacious bedrooms all with built-in robes. Offering a renovated light soaked kitchen with stainless steel appliances and an abundance of storage, internal laundry and separate W/C.

Features of the property include:

- Single level full brick home with timber flooring throughout.
- Renovated kitchen with S/S appliances with push close cupboards.
- Light filled combined living and dining space.
- All four bedrooms with built-in robes.
- Sprawling lawns for the kids to enjoy.