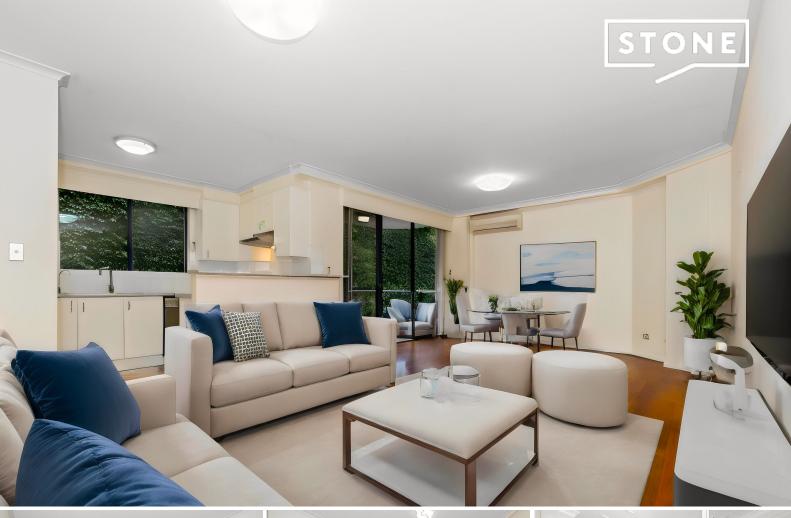

## Modern Private 3 Bedrooms in the heart of Hornsby

This modern unit offers three bedrooms all with built in wardrobes, master offering a walk in wardrobe and ensuite. Easy living with wooden floorboards throughout and ceiling fans. Modern kitchen with open plan living to lounge and dining room flowing to a balcony. Complex also offers an indoor swimming pool, spa and gymnasium.

Features of the property include:

- Near-new appliances
- Open plan combined living and dining area
- Covered west-facing balcony with district views
- Reverse cycle air conditioning

Inspect: Saturday, 19th October 2024 2:30 - 3:00