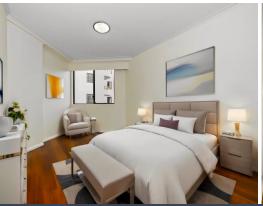

## Modern Private 3 Bedrooms in the heart of Hornsby

This modern unit offers three bedrooms all with built in wardrobes, master offering a walk in wardrobe and ensuite. Easy living with wooden floorboards throughout and ceiling fans. Modern kitchen with open plan living to lounge and dining room flowing to a balcony. Complex also offers an indoor swimming pool, spa and gymnasium.