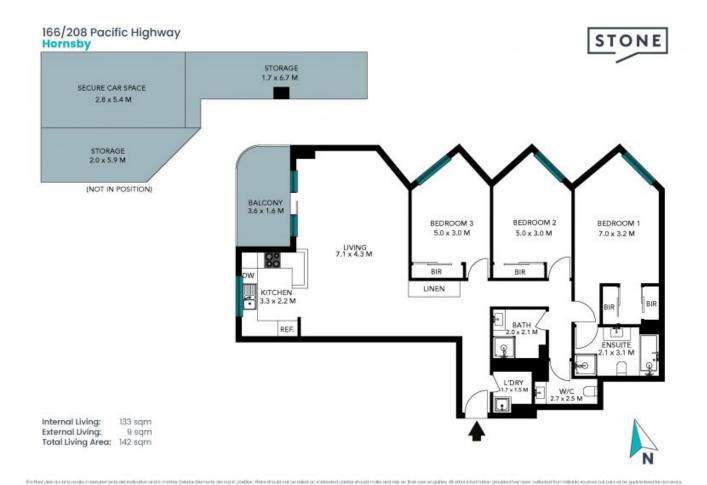

## Modern Private 3 Bedrooms in the heart of Hornsby

This modern unit offers three bedrooms all with built in wardrobes, master offering a walk in wardrobe and ensuite. Easy living with wooden floorboards throughout and ceiling fans. Modern kitchen with open plan living to lounge and dining room flowing to a balcony. Complex also offers an indoor swimming pool, spa and gymnasium.

Features of the property include:

- Near-new appliances
- Open plan combined living and dining area
- Covered west-facing balcony with district views
- Reverse cycle air conditioning

Inspect: Saturday, 19th October 2024 2:30 - 3:00