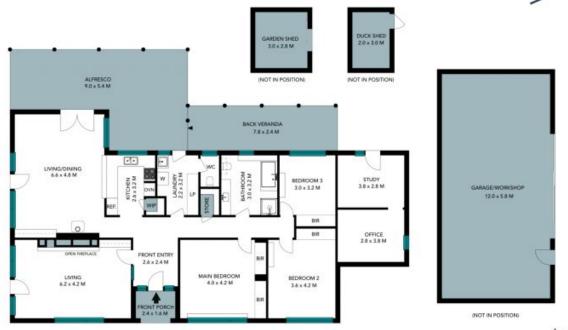

## Lot 1/30 Clarendon Lal Lal Road Clarendon

The floor plan is not to scale; measurements are indicative and in metres. All features included in this 3D plan are for inspiration purposes only.

This is not an exact replica of the property or the position of exterior elements. Plans should not be relied on. Interested parties should make and rely on their own enquiries.

## Lot 1/30 Clarendon Lal Lal Road Clarendon

The floor price is not to assist reconstruction are relication under meteor literate element are not in position. However, and the relication prices about a relication price about a state element of the element of th