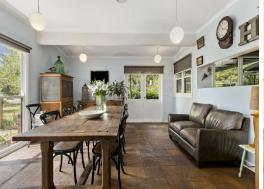

The moment you enter you will feel right at home with an inviting entrance, high ceilings and plenty of natural light. The spacious family room overlooks the front garden adorned with mature trees and a garden full of colour. The double french doors provide direct access out to a quaint paved area where you will be treated to more beautiful views across the neighbouring countryside.