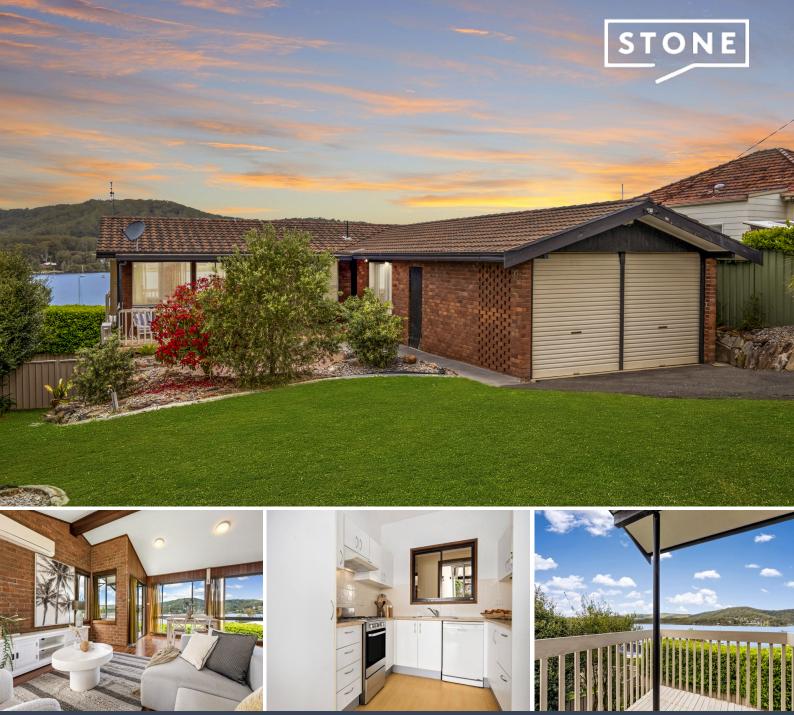

## Scenic Waterfront

Encompassed by scenic waterfront panorama and enjoying a peaceful setting embraced in tranquility, this light drenched home delivers exceptional family living over an expansive split level design. Offering the ultimate lifestyle escape, this home is conveniently located in close proximity to all local amenities including the IGA. Well-presented throughout, it offers very comfortable living for those wanting to move straight in whilst holding future potential to add value in its desirable location.

Features of the property include:

- Well manicured landscapes surround this family home.
- Water views from multiple angles & light filled interiors.
- Four spacious bedrooms, three with built-in robes & master bedroom with walk-in robes.
- Well equipped kitchen with an abundance of storage space.
- Two bathrooms both with bathtubs, internal laundry.
- Very spacious rumpus room for the kids or in-laws to enjoy.