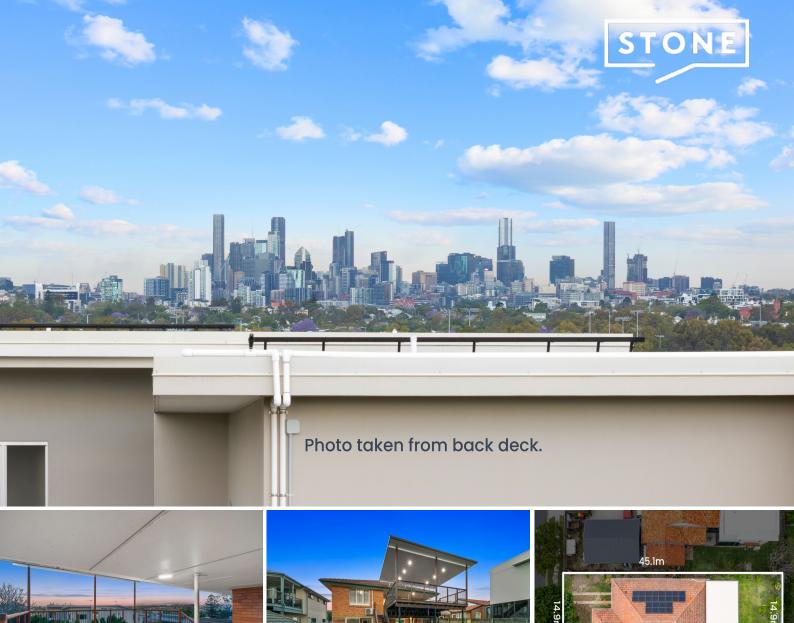

## Champagne on a beer budget

Set on a 683sqm block, this property offers sweeping views of the city skyline and Mt Coot-tha, providing an idyllic backdrop for everyday living. With its solid construction and timeless appeal, this home presents a rare opportunity to secure a prime piece of real estate in a highly desirable location.

- Large 683sqm block
- City and Mt Coot-tha views
- North/South facing aspect
- Fronius 24v panel solar system
- 3 x storage rooms
- 2 x Eufy keyless entry system
- Ultimate entertaining possibilities
- Moments from bike paths, parks, and shops-perfect for an active lifestyle.