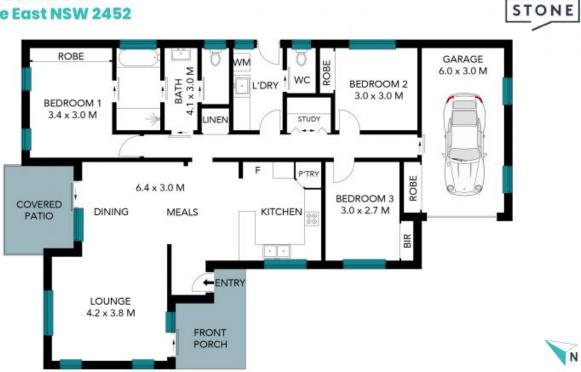

## 73B Lady Belmore Dr Boambee East NSW 2452

The site plan and floor plan are not to scale; measurements are indicative and in metres. Bushes and trees are placed for illustration purposes. Plans should not be relied on. Interested parties should make and rely on their own enquiries. All other information provided has been collected from reliable sources but cannot be guaranteed for accuracy.