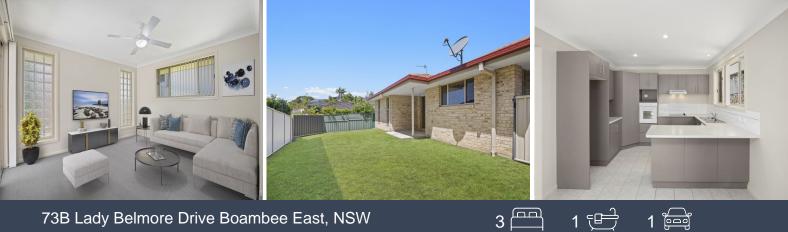

## 73B Lady Belmore Drive Boambee East, NSW

## Nothing To Do But Move In & Enjoy

- Beautiful 3 bedroom home
- Freshly painted and new carpet throughout
- Built in robes to all bedrooms
- Remote single lockup garage with internal access
- Covered patio area
- Generous rear yard
- Additional parking space next to house
- Walk to shops & transport