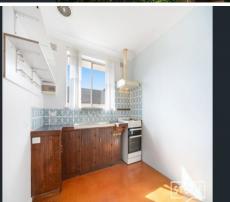

- Two bedroom unit with built in cupboard
- Functional kitchen with electrical cooking and good cabinet space
- Open plan lounge with ceiling fan
- Bathroom with floor to wall tiles

**Inspect:** Saturday, 19th October 2024 11:35 - 11:50