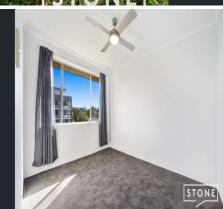

- Two bedroom unit with built in cupboard
- Functional kitchen with electrical cooking and good cabinet space
- Open plan lounge with ceiling fan
- Bathroom with floor to wall tiles

**Inspect:** Saturday, 19th October 2024 11:35 - 11:50