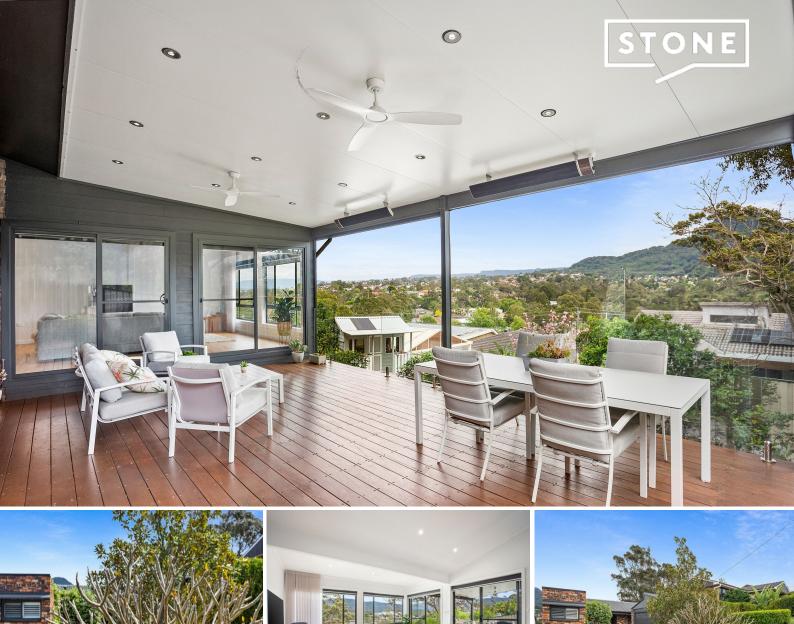

## Stylish and picturesque split-level family home

Retreat from the busy world and reset mind, body and soul in this private abode, boasting a peaceful street address in panoramic view of the escarpment. Charismatic from every angle, with spacious, sun-kissed interiors, a child-friendly level backyard and an expansive entertainers' covered deck designed to enjoy in all seasons, it caters effortlessly to the demands of contemporary family living.

- Low-maintenance modern opportunity in a beautiful green and leafy setting
- Generous lounge plus dining room, high raked ceilings, polished timber floorboards
- Enclosed deck with electric blinds, fenced yard with cubby house plus sandpit
- Modern kitchen featuring a dishwasher, electric cooktop and ample cabinetry
- Contemporary designed bathrooms including master ensuite; three built-in robes
- A/C plus gas heating, garden irrigation, under-house storage plus double garage
- Carefree lifestyle approx. 900m from Figtree Public School, 1km from Figtree High